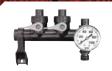

### MANIFOLD W/PRESSURE GAUGE

- Lever Ball Valves Allow Flow & Pressure Control
- Easily Monitor Pressure With Highly Visible Gauge
- Quick Connect Fittings Enables Fast Configuration