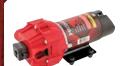

# **BEST IN CLASS PUMP**

- 4.5 GPM High Performance 12 Volt Pump
- Maximum Pressure Of 60 PSI
- Pressure Switch Turns Pump On & Off
- Self Priming
- Can Run Dry Without Damage
- Chemical Resistant Components
- Fan Cooled To Promote Longevity & Efficiency