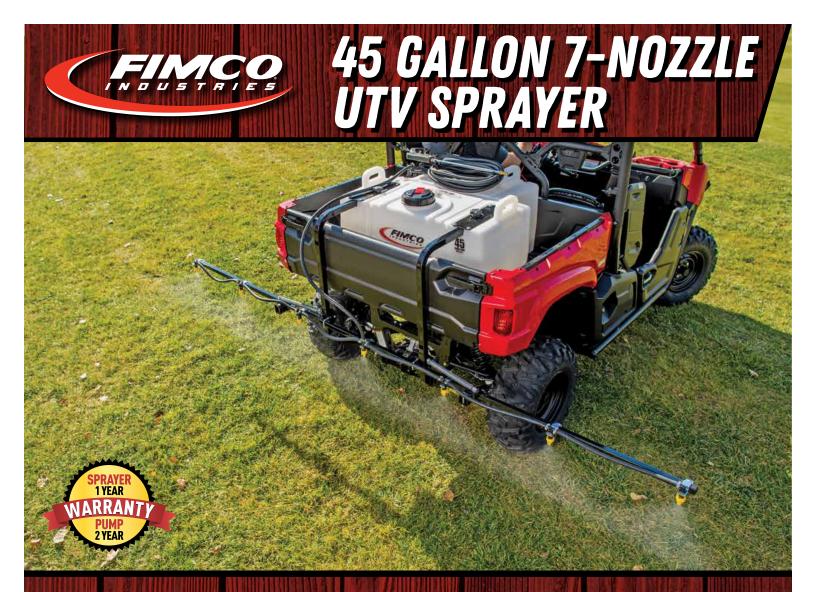

# 7-NOZZLE FOLDING STEEL BOOM

- 7-Nozzle Boom Delivers 12 Feet Of Spray Coverage
- Folding Steel Boom

UTV-45-7 5302864