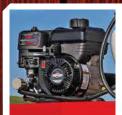

## **BRIGGS & STRATTON ENGINE**

- 127cc Gas Engine
- 4 Roller Pump 6 GPM
- Pressure Relief Valve
- 2" 0-200 PSI Dry Gauge
- Suction Line Sump
- 3/4 Inch Black Poly Strainer