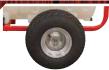

#### **TURF TIRES**

- 18" Diameter x 8.5" Wide Pneumatic Turf Tire
- 1" Solid Steel Axle
- Heavy Duty Greaseable Roller Bearings