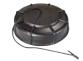

### **5 INCH TANK LID**

- Lid Tethered To Tank
- Splash Prevention Flap In Lid
- Venting Reduces Tank Pressure