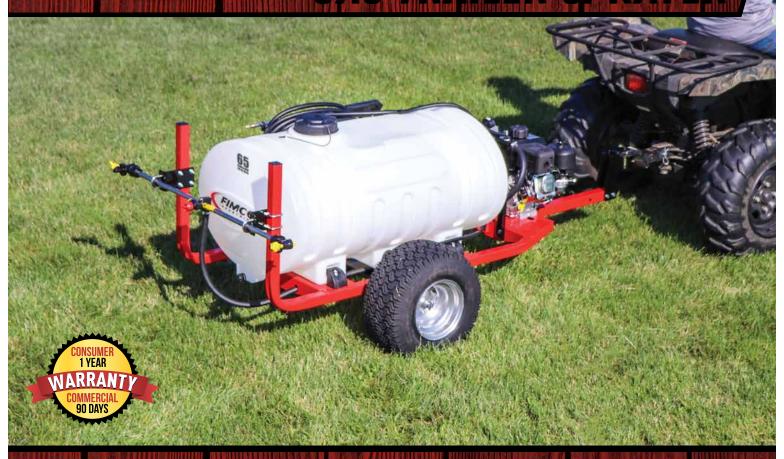

# 65 GALLON BROADCAST GAS TRAILER SPRAYER

## **BRIGGS & STRATTON ENGINE**

- 127cc Gas Engine
- 4 Roller Pump 6 GPM
- Pressure Relief Valve
- 2" 0-200 PSI Dry Gauge
- Suction Line Sump
- 3/4 Inch Black Poly Strainer

#### **TURF TIRES**

- 18" Diameter x 8.5" Wide Pneumatic Turf Tire
- 1" Solid Steel Axle
- Heavy Duty Greaseable Roller Bearings

### DELUXE PISTOL GRIP SPRAY WAND

- Up To 45 Feet Horizontal Spray
- Up To 30 Feet Vertical Spray
- Adjustable Spray Pattern

### **5 INCH TANK LID**

- Lid Tethered To Tank
- Splash Prevention Flap In Lid
- Venting Reduces Tank Pressure

## 25 FEET OF 3/8 INCH HOSE

- Chemical Resistant Rubber Hose
- Easy To Wrap For Storage
- Less Prone To Kinking

### PREMIUM SPRAY TIPS

- Exclusive Nozzle Bodies And Spray Tips
- Includes On/Off Valves & Drip Free Nozzles
- Each Nozzle Can Be Used Independently

#### 3-NOZZLE BROADCAST BOOM

- Broadcast Boom Delivers 36 Feet Of Spray Coverage
- End Nozzles Sprays 15 Feet
- Center Nozzle Sprays 6 Feet