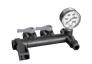

#### MANIFOLD W/PRESSURE GAUGE

- Lever Ball Valves Allow Flow & Pressure Control
- Easily Monitor Pressure With Highly Visible Gauge
- Quick Connect Fittings Enables Fast Configuration