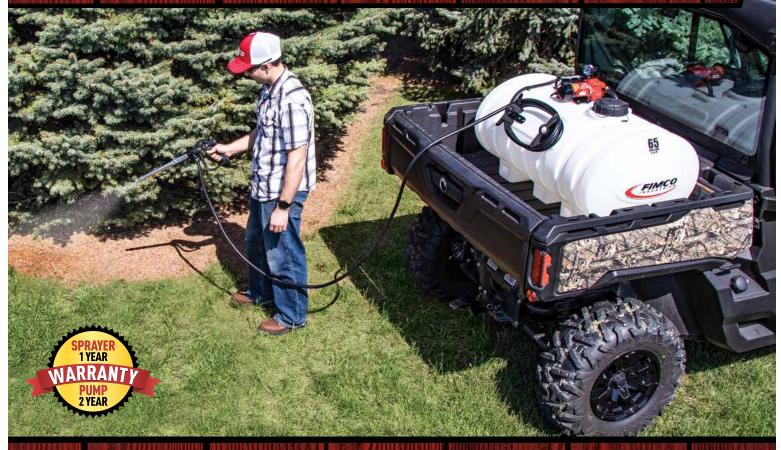

# 65 GALLON SPOT SPRAYER

# HIGHFLO HIGH PERFORMANCE

## 22" HIGH PRESSURE SPRAY WAND

- Ergonomic Design Lends To Less Fatigue
- Up To 38 Ft Horizontal & 27 Ft Vertical Spray
- Adjustable Spray Pattern

#### 25 FEET OF 3/8 INCH HOSE

- Chemical Resistant Rubber Hose
- Easy To Wrap For Storage
- Less Prone To Kinking