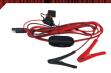

#### FUSE PROTECTED 8 FT LEAD WIRE

- Helps Protect Your Vehicle Wiring
- Alligator Clips & On/Off Switch Included

LG-65-HP 5303623