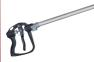

## 22" HIGH PRESSURE SPRAY WAND

- Ergonomic Design Lends To Less Fatigue
- Up To 38 Ft Horizontal & 27 Ft Vertical Spray
- Adjustable Spray Pattern