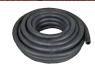

#### 25 FEET OF 3/8 INCH HOSE

- Chemical Resistant Rubber Hose
- Easy To Wrap For Storage
- Less Prone To Kinking