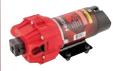

### **BEST IN CLASS PUMP**

- 4.5 GPM High Performance 12 Volt Pump
- Maximum Pressure Of 60 PSI
- Pressure Switch Turns Pump On & Off
- Self Priming Can Run Dry Without Damage
- Fuse Protected
- Chemical Resistant Components
- Fan Cooled To Promote Longevity & Efficiency