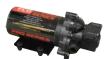

# **BEST IN CLASS PUMP**

- 4.0 GPM Pro Series 12 Volt Pump
- Maximum Pressure Of 45 PSI
- Ideal For Harsh Chemicals & Oil Based Chemicals With Surfactants
- Self Priming
- Can Run Dry Without Damage