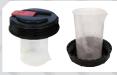

#### FIMCO EXCLUSIVE MEASURING LID

- Accurately Measure And Pour Chemicals
- 32 Oz Measuring Cup Is Attached To Tank Lid
- Garden Hose Port Secures Hose For Easy Filling