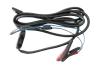

#### HEAVY DUTY 10 FT LEAD WIRE

- Helps Protect Your Vehicle Wiring
- Alligator Clips & On/Off Switch Included