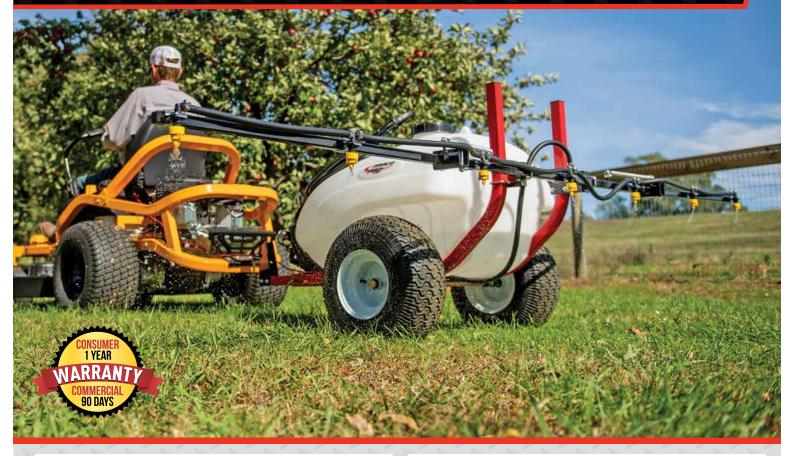

# 50 GALLON PRO SERIES TRAILER SPRAYERS

# **AVAILABLE BOOM OPTIONS**

#### 3-NOZZLE BROADCAST

- 36 Foot Spray Coverage
- Each Nozzle Sprays Independently

#### 7-NOZZLE BOOM

- 12 Feet Spray Coverage
- Folding Steel Boom

| Model #          | Code #  | <u>Tank Size</u> | Shipping Weight | <u>Carton Size</u> | Shipping Class | <u>Cubic Feet</u> | Ship Via | <u>UPC Code</u> |
|------------------|---------|------------------|-----------------|--------------------|----------------|-------------------|----------|-----------------|
| LG-50-TRL-PRO    | 5302928 | 50 Gallon        | 174#            | 56 x 41 x 29       | 150            | 36.5              | LTL      | 733029117441    |
| LG-50-TRL-PRO-BL | 5302930 | 50 Gallon        | 170#            | 56 x 41 x 29       | 150            | 36.5              | LTL      | 733029117571    |