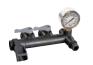

#### MANIFOLD W/PRESSURE GAUGE

- Lever Ball Valves Allow Flow & Pressure Control
- 2-1/2" Liquid Filled Gauge
- Quick Connect Fittings Enables Fast Configuration