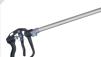

# 22" HIGH PRESSURE SPRAY WAND

- Ergonomic Design Lends To Less Fatigue
- Up To 38 Ft Horizontal & 27 Ft Vertical Spray
- Adjustable Spray Pattern