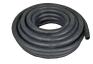

#### *25 FEET OF 3/8 INCH HOSE*

- Chemical Resistant Rubber Hose
- Easy To Wrap For Storage
- Less Prone To Kinking