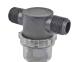

### **CLEAR BOWL STRAINER**

- 1 Inch Clear Polycarbonate
- Strain Out Particulates
- Easily See If Strainer Is Clogged