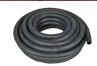

## 25 FEET OF 3/8 INCH HOSE

- Chemical Resistant Rubber Hose
- Easy To Wrap For Storage
- Less Prone To Kinking