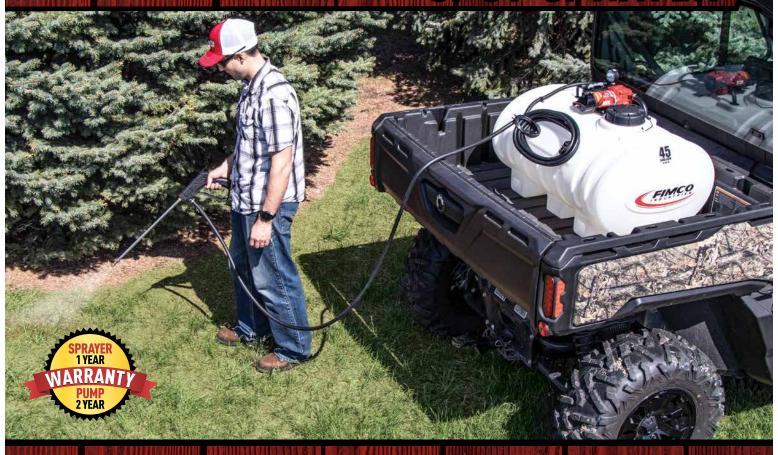

# 45 GALLON SPOT SPRAYER

# **DELUXE PISTOL GRIP SPRAY WAND**

- Up To 40 Feet Horizontal Spray
- Up To 28 Feet Vertical Spray
- Adjustable Spray Pattern

## 25 FEET OF 3/8 INCH HOSE

- Chemical Resistant Rubber Hose
- Easy To Wrap For Storage
- Less Prone To Kinking