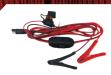

## FUSE PROTECTED 8 FT LEAD WIRE

- Helps Protect Your Vehicle Wiring
- Alligator Clips & On/Off Switch Included

LG-45-SS 5303260