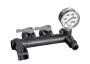

#### MANIFOLD W/PRESSURE GAUGE

- Lever Ball Valves Allow Flow & Pressure Control
- Easily Monitor Pressure With Highly Visible Gauge
- Quick Connect Fittings Enables Fast Configuration