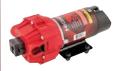

# **BEST IN CLASS PUMP**

- 4.5 GPM High Performance 12 Volt Pump
- Maximum Pressure Of 60 PSI
- Pressure Switch Turns Pump On & Off
- Self Priming Can Run Dry Without Damage
- Fuse Protected
- Chemical Resistant Components
- Fan Cooled To Promote Longevity & Efficiency