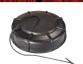

#### **5 INCH TANK LID**

- Lid Tethered To Tank
- Splash Prevention Flap In Lid
- Venting Reduces Tank Pressure