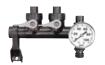

## MANIFOLD W/PRESSURE GAUGE

- Lever Ball Valves Allow Flow & Pressure Control
- Easily Monitor Pressure With Highly Visible Gauge
- Quick Connect Fittings Enables Fast Configuration