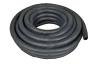

# 15 FEET OF 3/8 INCH HOSE

- Chemical Resistant Rubber Hose
- Easy To Wrap For Storage
- Less Prone To Kinking