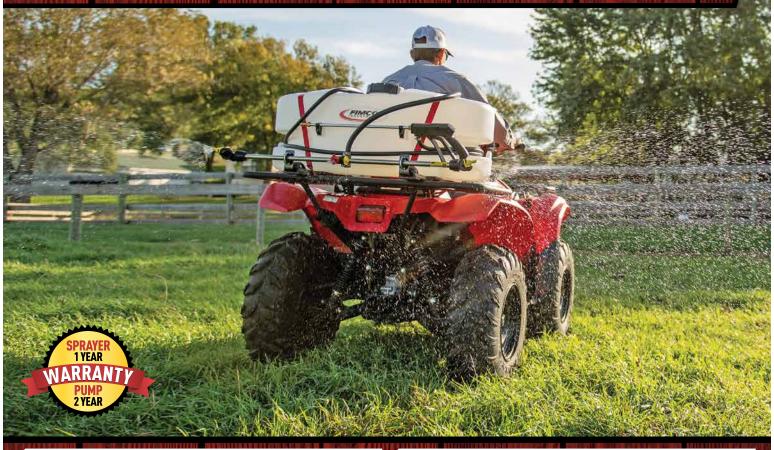

# 25 GALLON 3-NOZZLE BROADCAST SPRAYER

HIGHFLO

## 3-NOZZLE BROADCAST BOOM

- Broadcast Boom Delivers 36 Feet Of Spray Coverage
- End Nozzles Sprays 15 Feet
- Center Nozzle Sprays 6 Feet

LG-3025-QR 5302322