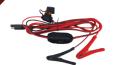

#### FUSE PROTECTED 8 FT LEAD WIRE

- Helps Protect Your Vehicle Wiring
- Alligator Clips & On/Off Switch Included