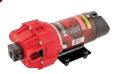

## **BEST IN CLASS PUMP**

- 4.5 GPM High Performance 12 Volt Pump
- Maximum Pressure Of 60 PSI
- Pressure Switch Turns Pump On & Off
- Self Priming
- Can Run Dry Without Damage
- Chemical Resistant Components
- Fan Cooled To Promote Longevity & Efficiency