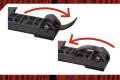

#### **QUICK RELEASE BOOM CLAMPS**

- Quickly And Easily Install Or Remove Boom
- Securely Clamps Boom Into Place