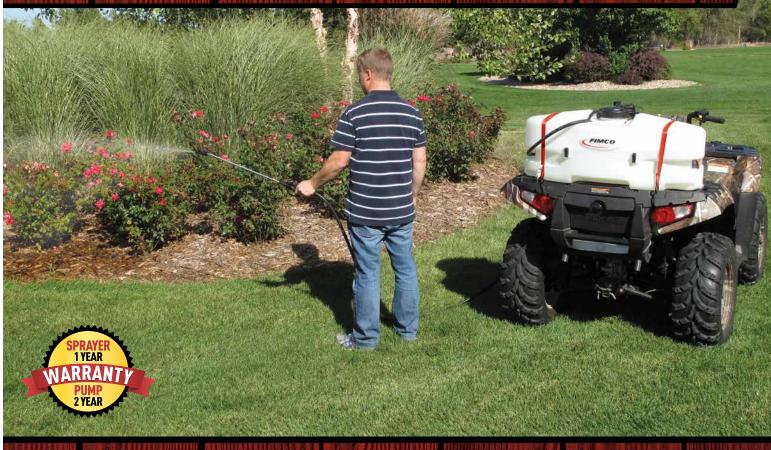

# 25 GALLON SPOT SPRAYER

## LEVER GRIP SPRAY WAND

- Up To 30 Feet Horizontal Spray
- Up To 16 Feet Vertical Spray
- Adjustable Spray Pattern

#### 15 FEET OF 3/8 INCH HOSE

- Chemical Resistant Rubber Hose
- Easy To Wrap For Storage
- Less Prone To Kinking

LG-29-P 5300632