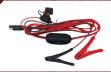

#### FUSE PROTECTED 8 FT LEAD WIRE

- Helps Protect Your Vehicle Wiring
- Alligator Clips & On/Off Switch Included