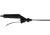

## LEVER GRIP SPRAY WAND

- Up To 30 Feet Horizontal Spray
- Up To 16 Feet Vertical Spray
- Adjustable Spray Pattern