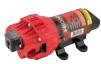

## **BEST IN CLASS PUMP**

- 2.4 GPM High Performance 12 Volt Pump
- Maximum Pressure Of 60 PSI
- Pressure Switch Turns Pump On & Off
- Self Priming
- Can Run Dry Without Damage
- Chemical Resistant Components
- Fan Cooled To Promote Longevity & Efficiency