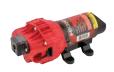

## **BEST IN CLASS PUMP**

- 2.4 GPM High Performance 12 Volt Pump
- Maximum Pressure Of 60 PSI
- Pressure Switch Turns Pump On & Off
- Self Priming
- Can Run Dry Without Damage
- Chemical Resistant Components
- Fan Cooled To Promote Longevity & Efficiency