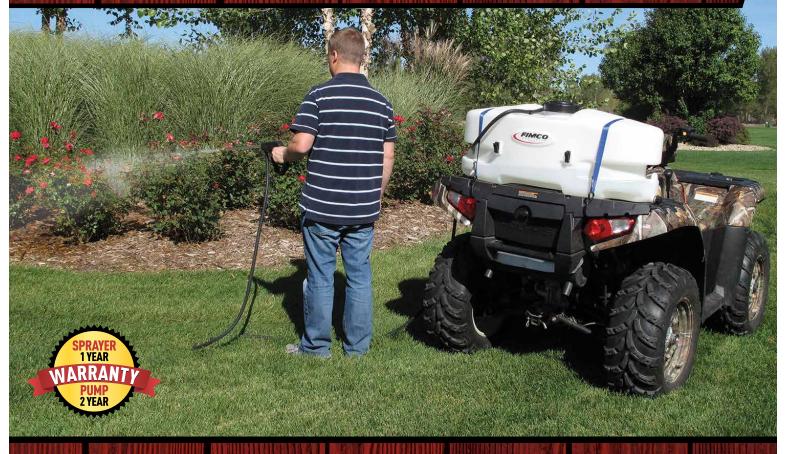

# 25 GALLON SPOT SPRAYER

**HIGHFLO** 

### 15 FEET OF 3/8 INCH HOSE

- Chemical Resistant Rubber Hose
- Easy To Wrap For Storage
- Less Prone To Kinking

LG-28-S 5301063