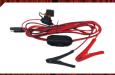

#### **FUSE PROTECTED 8 FT LEAD WIRE**

- Helps Protect Your Vehicle Wiring
- Alligator Clips & On/Off Switch Included