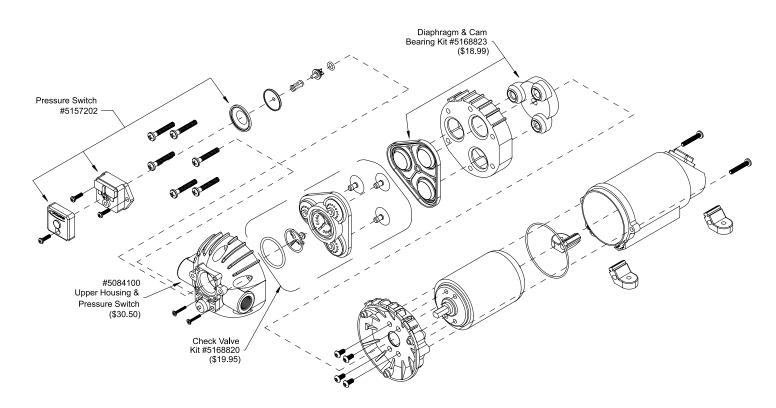

The pump has a pressure switch which will shut the pump off when it reaches 60 PSI.

Pressure may be decreased by opening the bypass valve (Hi-Lo). The more it is opened, the lower the pressure will be.