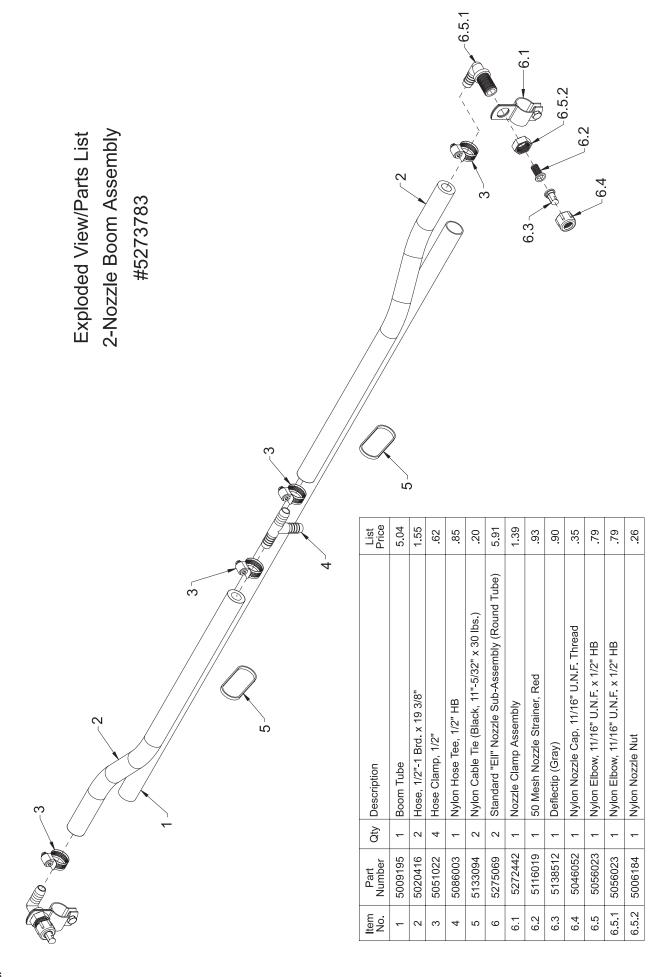

#### Exploded View of Pump #5275016

Exploded View/Parts List LG-2500-303

| Part Number Qty   5006307 10   5020060 1   50200122 1   5020215 1   5020241 1   5020241 1   5020241 1   5024077 1   5034030 2   503420 2   5034513 4   5038513 1   5058183 1   5058183 1   5058183 1   5058116 2   5100275 1   5058118 1   5058119 2   516200 1   516210 1   516210 1   516210 1   516210 1   516210 1   516210 1   5072507 1   5072507 1   5053096 2   5117293 2   5275147 1                                                                                                                                                                                                                                                                                                                                                                                                                                                                                                                                                                                                                                                                                                                                                                                                                                                                                                                                                                                                                                                                                                                                                                                                                                                                                                                                                                                                                                                                                                                                                                                                                                                                                                                                                                                                                                                                                                                                                                                                                                                                                                                                                                                                                                                                                                                                                                                                                                                                                                                                                                                                                                        | List<br>Price | 60                                 | .64           | 5.88                    | 8.50                       | 1.51                   | 16.26                                            | 7.47      | .55                       | .50                    | 44                                | 4.85                   | 2.30                 | .62              | .63              | 10.50                                | 54.00         | 2.57               | 1.40                    | .25                   | 1.99                   | .50          | 9.95                                                 | 5.99                | 64.95                                 | 28.90                  | 2.95                                        | 66                                           | 30               | .20              | 13.50                              | 2.85                                | .95                                 | .25                                             | 127.00                           |
|--------------------------------------------------------------------------------------------------------------------------------------------------------------------------------------------------------------------------------------------------------------------------------------------------------------------------------------------------------------------------------------------------------------------------------------------------------------------------------------------------------------------------------------------------------------------------------------------------------------------------------------------------------------------------------------------------------------------------------------------------------------------------------------------------------------------------------------------------------------------------------------------------------------------------------------------------------------------------------------------------------------------------------------------------------------------------------------------------------------------------------------------------------------------------------------------------------------------------------------------------------------------------------------------------------------------------------------------------------------------------------------------------------------------------------------------------------------------------------------------------------------------------------------------------------------------------------------------------------------------------------------------------------------------------------------------------------------------------------------------------------------------------------------------------------------------------------------------------------------------------------------------------------------------------------------------------------------------------------------------------------------------------------------------------------------------------------------------------------------------------------------------------------------------------------------------------------------------------------------------------------------------------------------------------------------------------------------------------------------------------------------------------------------------------------------------------------------------------------------------------------------------------------------------------------------------------------------------------------------------------------------------------------------------------------------------------------------------------------------------------------------------------------------------------------------------------------------------------------------------------------------------------------------------------------------------------------------------------------------------------------------------------------------|---------------|------------------------------------|---------------|-------------------------|----------------------------|------------------------|--------------------------------------------------|-----------|---------------------------|------------------------|-----------------------------------|------------------------|----------------------|------------------|------------------|--------------------------------------|---------------|--------------------|-------------------------|-----------------------|------------------------|--------------|------------------------------------------------------|---------------------|---------------------------------------|------------------------|---------------------------------------------|----------------------------------------------|------------------|------------------|------------------------------------|-------------------------------------|-------------------------------------|-------------------------------------------------|----------------------------------|
| Part<br>Number<br>5020060<br>5020122<br>5020122<br>5020125<br>5020213<br>5024077<br>5034220<br>5034220<br>5034220<br>5034220<br>503423<br>5038518<br>5038518<br>5051027<br>5101077<br>516251<br>5102177<br>516200<br>516200<br>5162171<br>50581713<br>5102177<br>516200<br>516200<br>5162171<br>50581713<br>516200<br>516200<br>5162171<br>516200<br>516200<br>5162171<br>516200<br>516200<br>5162171<br>516200<br>516200<br>5162171<br>516200<br>5162171<br>516200<br>5162171<br>516200<br>516200<br>5162171<br>516200<br>516200<br>5162171<br>5162171<br>516200<br>516200<br>5162171<br>516200<br>516200<br>5162171<br>516200<br>516200<br>516200<br>5162171<br>516200<br>516200<br>516200<br>516200<br>516200<br>516200<br>516200<br>516200<br>516200<br>516200<br>516200<br>516200<br>516200<br>516200<br>516200<br>516200<br>516200<br>516200<br>516200<br>516200<br>516200<br>516200<br>516200<br>516200<br>516200<br>516200<br>516200<br>516200<br>516200<br>516200<br>516200<br>516200<br>516200<br>516200<br>516200<br>516200<br>516200<br>516200<br>516200<br>516200<br>516200<br>516200<br>516200<br>516200<br>516200<br>516200<br>516200<br>516200<br>516200<br>516200<br>516200<br>516200<br>516200<br>516200<br>516200<br>516200<br>516200<br>516200<br>516200<br>516200<br>516200<br>516200<br>516200<br>516200<br>516200<br>516200<br>516200<br>516200<br>516200<br>516200<br>516200<br>516200<br>516200<br>516200<br>516200<br>516200<br>516200<br>516200<br>516200<br>516200<br>516200<br>516200<br>516200<br>516200<br>516200<br>516200<br>516200<br>516200<br>516200<br>516200<br>516200<br>516200<br>516200<br>516200<br>516200<br>516200<br>516200<br>516200<br>516200<br>516200<br>516200<br>516200<br>516200<br>516200<br>516200<br>516200<br>516200<br>516200<br>516200<br>516200<br>516200<br>516200<br>516200<br>516200<br>516200<br>516200<br>516200<br>516200<br>516200<br>516200<br>516200<br>516200<br>516200<br>516200<br>516200<br>516200<br>516200<br>516200<br>516200<br>516200<br>516200<br>516200<br>516200<br>516200<br>516200<br>516200<br>516200<br>516200<br>516200<br>516200<br>516200<br>516200<br>516200<br>516200<br>516200<br>516200<br>516200<br>516200<br>516200<br>516200<br>516200<br>516200<br>516200<br>516200<br>516200<br>516200<br>516200<br>516200<br>516200<br>516200<br>516200<br>516200<br>516200<br>516200<br>516200<br>516200<br>516200<br>516200<br>516200<br>516200<br>516200<br>516200<br>516200<br>516200<br>516200<br>516200<br>516200<br>516200<br>516200<br>516200<br>516200<br>516200<br>516200<br>516200<br>516200<br>516200<br>516200<br>516200<br>516200<br>516200<br>516200<br>516200<br>516200<br>516200<br>516200<br>516200<br>516200<br>516200<br>516200<br>516200<br>516200<br>516200<br>516200<br>516200<br>516200<br>516200<br>516200<br>516200<br>516200<br>516200<br>516200<br>516200<br>516200<br>516200<br>516200<br>516200<br>516200<br>516200<br>516200<br>516200<br>516200<br>516200<br>516200<br>516200<br>516200<br>516200<br>51620          |               | 5/16"-18 Hex Whiz (Flange) Locknut | 1/2"-1 Brd. x | Hose, 1/2"-1 Brd. x 48" | Hose, 3/8"-1 Brd. x 15 Ft. | Hose, 1/2"-1 Brd. x 6" | 4.10/3.50 x 4" Wheel (White) w/2 1/4" Offset Hub | Axle, 24" | H.H.C.S., 5/16"-18 x 3/4" | 5/16"-18 x 1 5/16" x 1 | 5/16"-18 x 5/8" Flange Lock Screw | Hitch Bracket (Formed) | Hitch Bracket (Flat) | Hose Clamp, 1/2" | Hose Clamp, 3/8" | FIMCO 5" Threaded Tank Lid w/Lanyard | LG-2500 Frame | Boom Mount Bracket | Intake Tube (25 Gallon) | Cotter Pin, 1/8" x 1" | Strainer, Suction Line | Wheel Spacer | Low Flow Handgun w/X-26 Adjustable Tip, 29 1/2" Wand | Gauge, 0-100 p.s.i. | 25 Gallon Blowmolded Tank (w/2 Holes) | 2-Nozzle Boom Assembly | Drain Plug Cap, Tether, and Washer Assembly | Drain Plug Cap, Black, for Blow-Molded Tanks | Drain Cap Tether | Drain Cap Washer | Lead Wire Assembly (w/Switch), 96" | Pkg. (2) Handgun Clips & (2) Screws | Handgun Clip, for Blow-Molded Tanks | #10-24 x 3/8" Phillips Round Head Machine Screw | Pump Sub-Assembly w/Triplex Pump |
| Part<br>Number<br>5006307<br>5020060<br>5020122<br>5020125<br>5020241<br>5024077<br>5034020<br>5034020<br>5034020<br>5034020<br>5034020<br>5034020<br>5034020<br>5034020<br>503703<br>5051027<br>516210<br>516210<br>516210<br>516210<br>516210<br>516210<br>516210<br>516210<br>516210<br>516210<br>516210<br>516210<br>516210<br>516210<br>516210<br>516210<br>516211<br>516210<br>516210<br>516210<br>516210<br>516210<br>516210<br>516210<br>516210<br>516211<br>516210<br>516210<br>516210<br>516210<br>516210<br>516210<br>516210<br>516210<br>516210<br>516210<br>516210<br>516210<br>516210<br>516210<br>516210<br>516210<br>516210<br>516210<br>516210<br>516210<br>516210<br>516210<br>516210<br>516210<br>516210<br>516210<br>516210<br>516210<br>516210<br>516210<br>516210<br>516210<br>516210<br>516210<br>516210<br>516210<br>516210<br>516210<br>516210<br>516210<br>516210<br>516210<br>516210<br>516210<br>516210<br>516210<br>516210<br>516210<br>516210<br>516210<br>516210<br>516210<br>516210<br>516210<br>516210<br>516210<br>516210<br>516210<br>516210<br>516210<br>516210<br>516210<br>516210<br>516210<br>516210<br>516210<br>516210<br>516210<br>516210<br>516210<br>516210<br>516210<br>516210<br>516210<br>516210<br>516210<br>516210<br>516210<br>516210<br>516210<br>516210<br>516210<br>516210<br>516210<br>516210<br>516210<br>516210<br>516210<br>516210<br>516210<br>516210<br>516210<br>516210<br>516210<br>516210<br>516210<br>516210<br>516210<br>516210<br>516210<br>516210<br>516210<br>516210<br>516210<br>516210<br>516210<br>516210<br>516210<br>516210<br>516210<br>516210<br>516210<br>516210<br>516210<br>516210<br>516210<br>516210<br>516210<br>516210<br>516210<br>516210<br>516210<br>516210<br>516210<br>516210<br>516210<br>516210<br>516210<br>516210<br>516210<br>516210<br>516210<br>516210<br>516210<br>516210<br>516210<br>516210<br>516210<br>516210<br>516210<br>516210<br>516210<br>516210<br>516210<br>516210<br>516210<br>516210<br>516210<br>516210<br>516210<br>516210<br>516210<br>516210<br>516210<br>516210<br>516210<br>516210<br>516210<br>516210<br>516210<br>516210<br>516210<br>516210<br>516210<br>516210<br>516210<br>516210<br>516210<br>516210<br>516210<br>516210<br>516210<br>516210<br>516210<br>516210<br>516210<br>516210<br>516210<br>516210<br>516210<br>516210<br>516210<br>516210<br>516210<br>516210<br>516210<br>516210<br>516210<br>516210<br>516210<br>516210<br>516210<br>516210<br>516210<br>516210<br>516210<br>516210<br>516210<br>516210<br>516210<br>516210<br>516210<br>516210<br>516210<br>516210<br>516210<br>516210<br>516210<br>516210<br>516210<br>516210<br>516210<br>516210<br>516210<br>516210<br>516210<br>516210<br>516210<br>516210<br>516210<br>516210<br>516210<br>516210<br>516210<br>516210<br>516210<br>516210<br>516210<br>516210<br>516210<br>516210<br>516210<br>516210<br>516210<br>516210<br>516210<br>516210<br>516210<br>516210<br>516210<br>516210<br>516210<br>516210<br>516210<br>516210<br>516210<br>516 |               |                                    |               |                         |                            |                        |                                                  | _         |                           |                        |                                   |                        |                      |                  |                  |                                      |               |                    |                         |                       |                        |              |                                                      |                     |                                       |                        |                                             |                                              |                  |                  |                                    |                                     |                                     | 7                                               |                                  |
|                                                                                                                                                                                                                                                                                                                                                                                                                                                                                                                                                                                                                                                                                                                                                                                                                                                                                                                                                                                                                                                                                                                                                                                                                                                                                                                                                                                                                                                                                                                                                                                                                                                                                                                                                                                                                                                                                                                                                                                                                                                                                                                                                                                                                                                                                                                                                                                                                                                                                                                                                                                                                                                                                                                                                                                                                                                                                                                                                                                                                                      |               |                                    | 0             | 2                       | 2                          | <del>-</del>           | 0                                                |           | 8                         | 0.                     | _                                 | 7                      | 8                    | 2                | 4                | က္                                   | 4             | 9                  | 2                       |                       | _                      | 8            | 0                                                    |                     | 9                                     | က္                     | 33                                          | 17                                           | 71               | 20               | က                                  | 0                                   | 96                                  | 33                                              |                                  |
| 46. He                                                                                                                                                                                                                                                                                                                                                                                                                                                                                                                                                                                                                                                                                                                                                                                                                                                                                                                                                                                                                                                                                                                                                                                                                                                                                                                                                                                                                                                                                                                                                                                                                                                                                                                                                                                                                                                                                                                                                                                                                                                                                                                                                                                                                                                                                                                                                                                                                                                                                                                                                                                                                                                                                                                                                                                                                                                                                                                                                                                           | Part          | 500630                             | 502006        | 502012                  | 502021                     | 502024                 | 502103                                           | 502407    | 503403                    | 503422                 | 503453                            | 503851                 | 503851               | 505102           | 505111           | 505818                               | 507004        | 509511             | 510027                  | 510107                | 511625                 | 512711       | 516310                                               | 516700              | 516920                                | 527378                 | 527437                                      | 51021                                        | 50581            | 50725            | 527444                             | 527488                              | 50530                               | 51172                                           | 527514                           |
|                                                                                                                                                                                                                                                                                                                                                                                                                                                                                                                                                                                                                                                                                                                                                                                                                                                                                                                                                                                                                                                                                                                                                                                                                                                                                                                                                                                                                                                                                                                                                                                                                                                                                                                                                                                                                                                                                                                                                                                                                                                                                                                                                                                                                                                                                                                                                                                                                                                                                                                                                                                                                                                                                                                                                                                                                                                                                                                                                                                                                                      | Item<br>No.   | -                                  | 2             | 3                       | 4                          | 2                      | 9                                                | 7         | œ                         | 6                      | 10                                | 7                      | 12                   | 13               | 14               | 15                                   | 16            | 17                 | 18                      | 19                    | 20                     | 21           | 22                                                   | 23                  | 24                                    | 25                     | 56                                          | 26.1                                         | 26.2             | 26.3             | 27                                 | 28                                  | 28.1                                | 28.2                                            | 29                               |