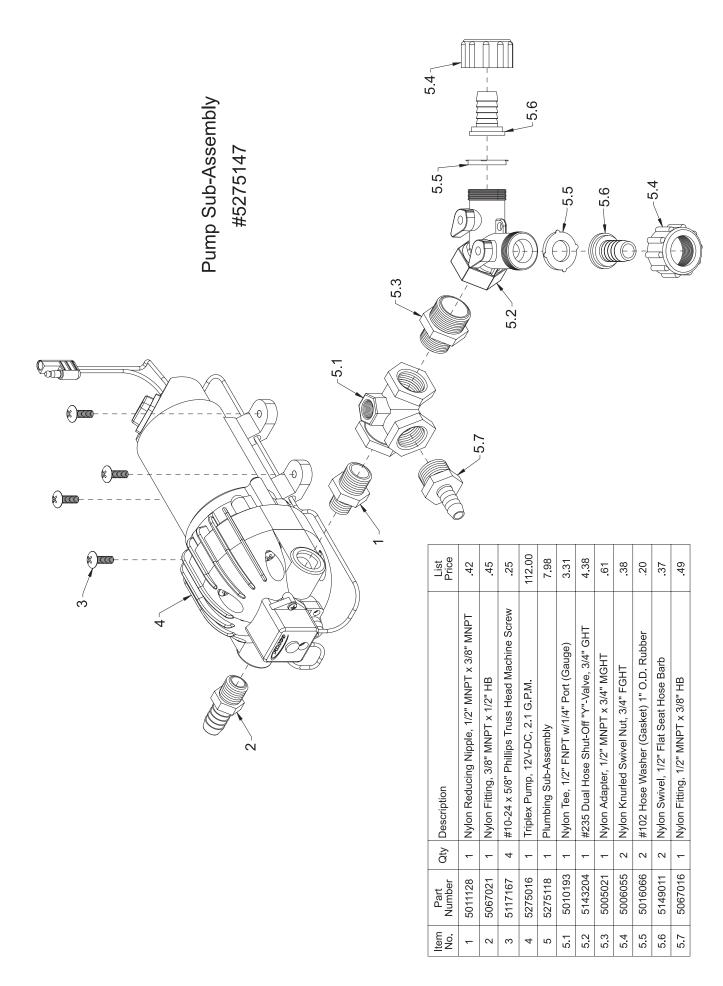

NOTE: The nozzles may be mounted on the top side of the boom tube or on the bottom side, at the owner's discretion.

- 5. Attach the boom feed line hose to the boom & secure in place with a 1/2" hose clamp.
- 6. Remove the pressure gauge and the handgun clips from the parts bag. Thread the gauge into the "gauge tee" (Item 5.1) in the pump sub-assembly drawing) using a good grade of thread sealant to prevent any leaks. Attach the (2) handgun clips to the side of the tank with the screws provided.