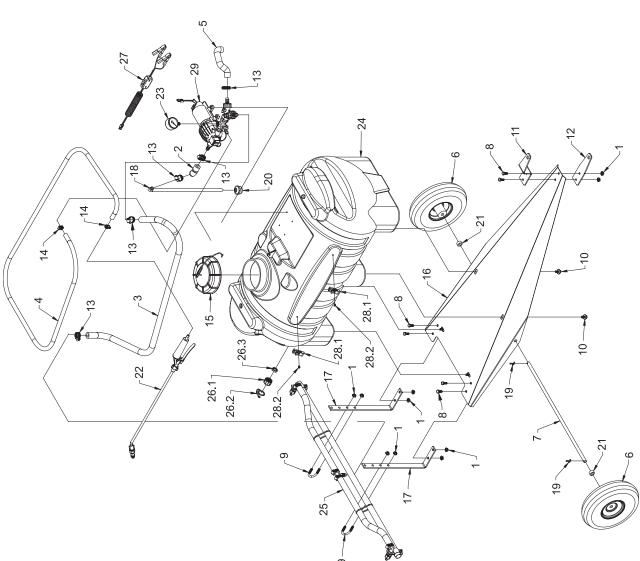

## **ASSEMBLY INSTRUCTIONS**

- 1. Bolt the hitch brackets (formed and flat) to the frame as shown in the exploded view drawing. Use (2) 5/16" x 3/4" hex bolts and (2) 5/16" hex whiz locknuts.
- Bolt the boom mounting brackets (Item 17) to the underside of the frame (see exploded view drawing). Use (2) 5/16" x 3/4" hex bolts & (2) 5/16" hex whiz locknuts for each bracket.
- 3. Slide the axle through the frame holes. Slide a spacer (Item 21) on each end of the axle after the axle is positioned in the frame holes. Slide the wheels onto the axle (valve stem out), securing them in place with a cotter pin on each end.
- 4. Attach the boom assembly to the boom mounting brackets so that the tips will be about 18 inches above the spraying surface. Use the (2) U-bolts (Item 9) and (4) 5/16" hex whiz locknuts to secure the boom (w/harness) in place.

NOTE: The nozzles may be mounted on the top side of the boom tube or on the bottom side, at the owner's discretion.

- 5. Attach the boom feed line hose to the boom & secure in place with a 1/2" hose clamp.
- 6. Remove the pressure gauge and the handgun clips from the parts bag. Thread the gauge into the "gauge tee" (Item 5.1) in the pump sub-assembly drawing) using a good grade of thread sealant to prevent any leaks. Attach the (2) handgun clips to the side of the tank with the screws provided.

#### Exploded View of Pump #5275016

Exploded View/Parts List LG-2500-303

| Part Number Qty   5006307 10   5020060 1   50200122 1   5020215 1   5020241 1   5020241 1   5020241 1   5024077 1   5034030 2   503420 2   5034513 4   5038513 1   5058183 1   5058183 1   5058183 1   5058116 2   5100275 1   5058118 1   5058119 2   516200 1   516210 1   516210 1   516210 1   516210 1   516210 1   516210 1   5072507 1   5072507 1   5053096 2   5117293 2   5275147 1                                                                                                                                                                                                                                                                                                                                                                                                                                                                                                                                                                                                                                                                                                                                                                                                                                                                                                                                                                                                                                                                                                                                                                                                                                                                                                                                                                                                                                                                                                                                                                                                                                                                                                                                                                                                                                                                                                                                                                                                                                                                                                                                                                                                                                                                                                                                                                                                                                                                                                                                                                                                                                        | List<br>Price | 60                                 | .64           | 5.88                    | 8.50                       | 1.51                   | 16.26                                            | 7.47      | .55                       | .50                    | 44                                | 4.85                   | 2.30                 | .62              | .63              | 10.50                                | 54.00         | 2.57               | 1.40                    | .25                   | 1.99                   | .50          | 9.95                                                 | 5.99                | 64.95                                 | 28.90                  | 2.95                                        | 66                                           | 30               | .20              | 13.50                              | 2.85                                | .95                                 | .25                                             | 127.00                           |
|--------------------------------------------------------------------------------------------------------------------------------------------------------------------------------------------------------------------------------------------------------------------------------------------------------------------------------------------------------------------------------------------------------------------------------------------------------------------------------------------------------------------------------------------------------------------------------------------------------------------------------------------------------------------------------------------------------------------------------------------------------------------------------------------------------------------------------------------------------------------------------------------------------------------------------------------------------------------------------------------------------------------------------------------------------------------------------------------------------------------------------------------------------------------------------------------------------------------------------------------------------------------------------------------------------------------------------------------------------------------------------------------------------------------------------------------------------------------------------------------------------------------------------------------------------------------------------------------------------------------------------------------------------------------------------------------------------------------------------------------------------------------------------------------------------------------------------------------------------------------------------------------------------------------------------------------------------------------------------------------------------------------------------------------------------------------------------------------------------------------------------------------------------------------------------------------------------------------------------------------------------------------------------------------------------------------------------------------------------------------------------------------------------------------------------------------------------------------------------------------------------------------------------------------------------------------------------------------------------------------------------------------------------------------------------------------------------------------------------------------------------------------------------------------------------------------------------------------------------------------------------------------------------------------------------------------------------------------------------------------------------------------------------------|---------------|------------------------------------|---------------|-------------------------|----------------------------|------------------------|--------------------------------------------------|-----------|---------------------------|------------------------|-----------------------------------|------------------------|----------------------|------------------|------------------|--------------------------------------|---------------|--------------------|-------------------------|-----------------------|------------------------|--------------|------------------------------------------------------|---------------------|---------------------------------------|------------------------|---------------------------------------------|----------------------------------------------|------------------|------------------|------------------------------------|-------------------------------------|-------------------------------------|-------------------------------------------------|----------------------------------|
| Part<br>Number<br>5020060<br>5020122<br>5020122<br>5020125<br>5020213<br>5024077<br>5034220<br>5034220<br>5034220<br>5034220<br>503423<br>5038518<br>5038518<br>5051027<br>5101077<br>516251<br>5102177<br>516200<br>516200<br>5162171<br>50581713<br>5102177<br>516200<br>516200<br>5162171<br>50581713<br>516200<br>516200<br>5162171<br>516200<br>516200<br>5162171<br>516200<br>516200<br>5162171<br>516200<br>516200<br>5162171<br>516200<br>5162171<br>516200<br>5162171<br>516200<br>516200<br>5162171<br>516200<br>516200<br>5162171<br>5162171<br>516200<br>516200<br>5162171<br>516200<br>516200<br>5162171<br>516200<br>516200<br>516200<br>5162171<br>516200<br>516200<br>516200<br>516200<br>516200<br>516200<br>516200<br>516200<br>516200<br>516200<br>516200<br>516200<br>516200<br>516200<br>516200<br>516200<br>516200<br>516200<br>516200<br>516200<br>516200<br>516200<br>516200<br>516200<br>516200<br>516200<br>516200<br>516200<br>516200<br>516200<br>516200<br>516200<br>516200<br>516200<br>516200<br>516200<br>516200<br>516200<br>516200<br>516200<br>516200<br>516200<br>516200<br>516200<br>516200<br>516200<br>516200<br>516200<br>516200<br>516200<br>516200<br>516200<br>516200<br>516200<br>516200<br>516200<br>516200<br>516200<br>516200<br>516200<br>516200<br>516200<br>516200<br>516200<br>516200<br>516200<br>516200<br>516200<br>516200<br>516200<br>516200<br>516200<br>516200<br>516200<br>516200<br>516200<br>516200<br>516200<br>516200<br>516200<br>516200<br>516200<br>516200<br>516200<br>516200<br>516200<br>516200<br>516200<br>516200<br>516200<br>516200<br>516200<br>516200<br>516200<br>516200<br>516200<br>516200<br>516200<br>516200<br>516200<br>516200<br>516200<br>516200<br>516200<br>516200<br>516200<br>516200<br>516200<br>516200<br>516200<br>516200<br>516200<br>516200<br>516200<br>516200<br>516200<br>516200<br>516200<br>516200<br>516200<br>516200<br>516200<br>516200<br>516200<br>516200<br>516200<br>516200<br>516200<br>516200<br>516200<br>516200<br>516200<br>516200<br>516200<br>516200<br>516200<br>516200<br>516200<br>516200<br>516200<br>516200<br>516200<br>516200<br>516200<br>516200<br>516200<br>516200<br>516200<br>516200<br>516200<br>516200<br>516200<br>516200<br>516200<br>516200<br>516200<br>516200<br>516200<br>516200<br>516200<br>516200<br>516200<br>516200<br>516200<br>516200<br>516200<br>516200<br>516200<br>516200<br>516200<br>516200<br>516200<br>516200<br>516200<br>516200<br>516200<br>516200<br>516200<br>516200<br>516200<br>516200<br>516200<br>516200<br>516200<br>516200<br>516200<br>516200<br>516200<br>516200<br>516200<br>516200<br>516200<br>516200<br>516200<br>516200<br>516200<br>516200<br>516200<br>516200<br>516200<br>516200<br>516200<br>516200<br>516200<br>516200<br>516200<br>516200<br>516200<br>516200<br>516200<br>516200<br>516200<br>516200<br>516200<br>516200<br>516200<br>516200<br>516200<br>516200<br>516200<br>516200<br>516200<br>516200<br>516200<br>516200<br>516200<br>51620          |               | 5/16"-18 Hex Whiz (Flange) Locknut | 1/2"-1 Brd. x | Hose, 1/2"-1 Brd. x 48" | Hose, 3/8"-1 Brd. x 15 Ft. | Hose, 1/2"-1 Brd. x 6" | 4.10/3.50 x 4" Wheel (White) w/2 1/4" Offset Hub | Axle, 24" | H.H.C.S., 5/16"-18 x 3/4" | 5/16"-18 x 1 5/16" x 1 | 5/16"-18 x 5/8" Flange Lock Screw | Hitch Bracket (Formed) | Hitch Bracket (Flat) | Hose Clamp, 1/2" | Hose Clamp, 3/8" | FIMCO 5" Threaded Tank Lid w/Lanyard | LG-2500 Frame | Boom Mount Bracket | Intake Tube (25 Gallon) | Cotter Pin, 1/8" x 1" | Strainer, Suction Line | Wheel Spacer | Low Flow Handgun w/X-26 Adjustable Tip, 29 1/2" Wand | Gauge, 0-100 p.s.i. | 25 Gallon Blowmolded Tank (w/2 Holes) | 2-Nozzle Boom Assembly | Drain Plug Cap, Tether, and Washer Assembly | Drain Plug Cap, Black, for Blow-Molded Tanks | Drain Cap Tether | Drain Cap Washer | Lead Wire Assembly (w/Switch), 96" | Pkg. (2) Handgun Clips & (2) Screws | Handgun Clip, for Blow-Molded Tanks | #10-24 x 3/8" Phillips Round Head Machine Screw | Pump Sub-Assembly w/Triplex Pump |
| Part<br>Number<br>5006307<br>5020060<br>5020122<br>5020125<br>5020241<br>5024077<br>5034020<br>5034020<br>5034020<br>5034020<br>5034020<br>5034020<br>5034020<br>5034020<br>503703<br>5051027<br>516210<br>516210<br>516210<br>516210<br>516210<br>516210<br>516210<br>516210<br>516210<br>516210<br>516210<br>516210<br>516210<br>516210<br>516210<br>516210<br>516211<br>516210<br>516210<br>516210<br>516210<br>516210<br>516210<br>516210<br>516210<br>516211<br>516210<br>516210<br>516210<br>516210<br>516210<br>516210<br>516210<br>516210<br>516210<br>516210<br>516210<br>516210<br>516210<br>516210<br>516210<br>516210<br>516210<br>516210<br>516210<br>516210<br>516210<br>516210<br>516210<br>516210<br>516210<br>516210<br>516210<br>516210<br>516210<br>516210<br>516210<br>516210<br>516210<br>516210<br>516210<br>516210<br>516210<br>516210<br>516210<br>516210<br>516210<br>516210<br>516210<br>516210<br>516210<br>516210<br>516210<br>516210<br>516210<br>516210<br>516210<br>516210<br>516210<br>516210<br>516210<br>516210<br>516210<br>516210<br>516210<br>516210<br>516210<br>516210<br>516210<br>516210<br>516210<br>516210<br>516210<br>516210<br>516210<br>516210<br>516210<br>516210<br>516210<br>516210<br>516210<br>516210<br>516210<br>516210<br>516210<br>516210<br>516210<br>516210<br>516210<br>516210<br>516210<br>516210<br>516210<br>516210<br>516210<br>516210<br>516210<br>516210<br>516210<br>516210<br>516210<br>516210<br>516210<br>516210<br>516210<br>516210<br>516210<br>516210<br>516210<br>516210<br>516210<br>516210<br>516210<br>516210<br>516210<br>516210<br>516210<br>516210<br>516210<br>516210<br>516210<br>516210<br>516210<br>516210<br>516210<br>516210<br>516210<br>516210<br>516210<br>516210<br>516210<br>516210<br>516210<br>516210<br>516210<br>516210<br>516210<br>516210<br>516210<br>516210<br>516210<br>516210<br>516210<br>516210<br>516210<br>516210<br>516210<br>516210<br>516210<br>516210<br>516210<br>516210<br>516210<br>516210<br>516210<br>516210<br>516210<br>516210<br>516210<br>516210<br>516210<br>516210<br>516210<br>516210<br>516210<br>516210<br>516210<br>516210<br>516210<br>516210<br>516210<br>516210<br>516210<br>516210<br>516210<br>516210<br>516210<br>516210<br>516210<br>516210<br>516210<br>516210<br>516210<br>516210<br>516210<br>516210<br>516210<br>516210<br>516210<br>516210<br>516210<br>516210<br>516210<br>516210<br>516210<br>516210<br>516210<br>516210<br>516210<br>516210<br>516210<br>516210<br>516210<br>516210<br>516210<br>516210<br>516210<br>516210<br>516210<br>516210<br>516210<br>516210<br>516210<br>516210<br>516210<br>516210<br>516210<br>516210<br>516210<br>516210<br>516210<br>516210<br>516210<br>516210<br>516210<br>516210<br>516210<br>516210<br>516210<br>516210<br>516210<br>516210<br>516210<br>516210<br>516210<br>516210<br>516210<br>516210<br>516210<br>516210<br>516210<br>516210<br>516210<br>516210<br>516210<br>516210<br>516210<br>516210<br>516210<br>516210<br>516210<br>516210<br>516 |               |                                    |               |                         |                            |                        |                                                  | _         |                           |                        |                                   |                        |                      |                  |                  |                                      |               |                    |                         |                       |                        |              |                                                      |                     |                                       |                        |                                             |                                              |                  |                  |                                    |                                     |                                     | 7                                               |                                  |
|                                                                                                                                                                                                                                                                                                                                                                                                                                                                                                                                                                                                                                                                                                                                                                                                                                                                                                                                                                                                                                                                                                                                                                                                                                                                                                                                                                                                                                                                                                                                                                                                                                                                                                                                                                                                                                                                                                                                                                                                                                                                                                                                                                                                                                                                                                                                                                                                                                                                                                                                                                                                                                                                                                                                                                                                                                                                                                                                                                                                                                      |               |                                    | 0             | 2                       | 2                          | <del>-</del>           | 0                                                |           | 8                         | 0.                     | _                                 | 7                      | 8                    | 2                | 4                | က္                                   | 4             | 9                  | 2                       |                       | _                      | 8            | 0                                                    |                     | 9                                     | က္                     | 33                                          | 17                                           | 71               | 20               | က                                  | 0                                   | 96                                  | 33                                              |                                  |
| 46. He                                                                                                                                                                                                                                                                                                                                                                                                                                                                                                                                                                                                                                                                                                                                                                                                                                                                                                                                                                                                                                                                                                                                                                                                                                                                                                                                                                                                                                                                                                                                                                                                                                                                                                                                                                                                                                                                                                                                                                                                                                                                                                                                                                                                                                                                                                                                                                                                                                                                                                                                                                                                                                                                                                                                                                                                                                                                                                                                                                                           | Part          | 500630                             | 502006        | 502012                  | 502021                     | 502024                 | 502103                                           | 502407    | 503403                    | 503422                 | 503453                            | 503851                 | 503851               | 505102           | 505111           | 505818                               | 507004        | 509511             | 510027                  | 510107                | 511625                 | 512711       | 516310                                               | 516700              | 516920                                | 527378                 | 527437                                      | 51021                                        | 50581            | 50725            | 527444                             | 527488                              | 50530                               | 51172                                           | 527514                           |
|                                                                                                                                                                                                                                                                                                                                                                                                                                                                                                                                                                                                                                                                                                                                                                                                                                                                                                                                                                                                                                                                                                                                                                                                                                                                                                                                                                                                                                                                                                                                                                                                                                                                                                                                                                                                                                                                                                                                                                                                                                                                                                                                                                                                                                                                                                                                                                                                                                                                                                                                                                                                                                                                                                                                                                                                                                                                                                                                                                                                                                      | Item<br>No.   | -                                  | 2             | 3                       | 4                          | 2                      | 9                                                | 7         | œ                         | 6                      | 10                                | 7                      | 12                   | 13               | 14               | 15                                   | 16            | 17                 | 18                      | 19                    | 20                     | 21           | 22                                                   | 23                  | 24                                    | 25                     | 56                                          | 26.1                                         | 26.2             | 26.3             | 27                                 | 28                                  | 28.1                                | 28.2                                            | 29                               |