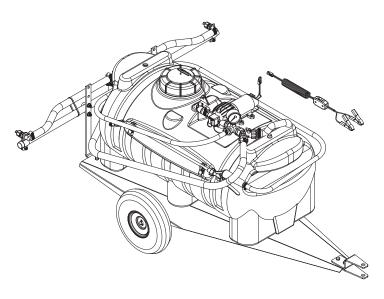

## **ASSEMBLY INSTRUCTIONS**

- 1. Bolt the hitch brackets (formed and flat) to the frame as shown in the exploded view drawing. Use (2) 5/16" x 3/4" hex bolts and (2) 5/16" hex whiz locknuts.
- Bolt the boom mounting brackets (Item 17) to the underside of the frame (see exploded view drawing). Use (2) 5/16" x 3/4" hex bolts & (2) 5/16" hex whiz locknuts for each bracket.
- 3. Slide the axle through the frame holes. Slide a spacer (Item 21) on each end of the axle after the axle is positioned in the frame holes. Slide the wheels onto the axle (valve stem out), securing them in place with a cotter pin on each end.
- 4. Attach the boom assembly to the boom mounting brackets so that the tips will be about 18 inches above the spraying surface. Use the (2) U-bolts (Item 9) and (4) 5/16" hex whiz locknuts to secure the boom (w/harness) in place.

NOTE: The nozzles may be mounted on the top side of the boom tube or on the bottom side, at the owner's discretion.

- 5. Attach the boom feed line hose to the boom & secure in place with a 1/2" hose clamp.
- 6. Remove the pressure gauge and the handgun clips from the parts bag. Thread the gauge into the "gauge tee" (Item 5.1) in the pump sub-assembly drawing) using a good grade of thread sealant to prevent any leaks. Attach the (2) handgun clips to the side of the tank with the screws provided.