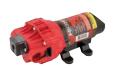

# **BEST IN CLASS PUMP**

- 2.4 GPM High Performance 12 Volt Pump
- Maximum Pressure Of 60 PSI
- Pressure Switch Turns Pump On & Off
- Self Priming
- Can Run Dry Without Damage
- Chemical Resistant Components
- Fan Cooled To Promote Longevity & Efficiency