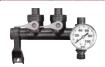

#### MANIFOLD W/PRESSURE GAUGE

- Lever Ball Valves Allow Flow & Pressure Control
- Easily Monitor Pressure With Highly Visible Gauge
- Quick Connect Fittings Enables Fast Configuration