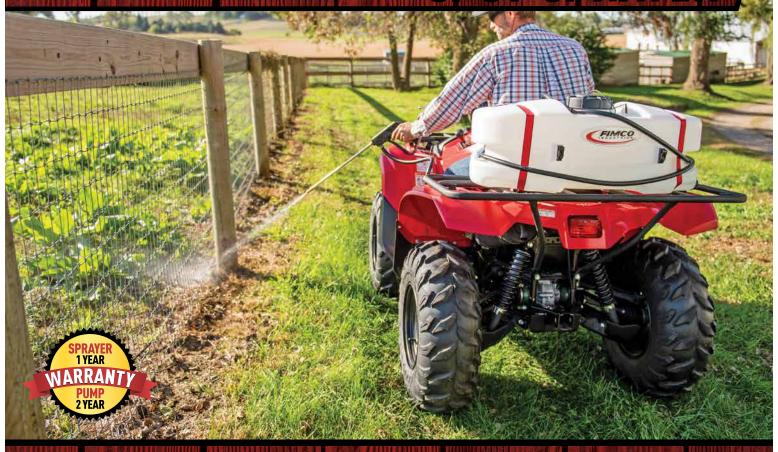

# 25 GALLON SPOT SPRAYER

# HIGH-FLO

# **DELUXE PISTOL GRIP SPRAY WAND**

- Up To 40 Feet Horizontal Spray
- Up To 25 Feet Vertical Spray
- Adjustable Spray Pattern

### 15 FEET OF 3/8 INCH HOSE

- Chemical Resistant Rubber Hose
- Easy To Wrap For Storage
- Less Prone To Kinking