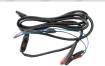

# 13" HIGH PRESSURE SPRAY WAND

- Ergonomic Design Lends To Less Fatigue
- Up To 38 Ft Horizontal & 27 Ft Vertical Spray
- Adjustable Spray Pattern