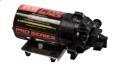

#### HEAVY DUTY 10 FT LEAD WIRE

- Helps Protect Your Vehicle Wiring
- Alligator Clips & On/Off Switch Included