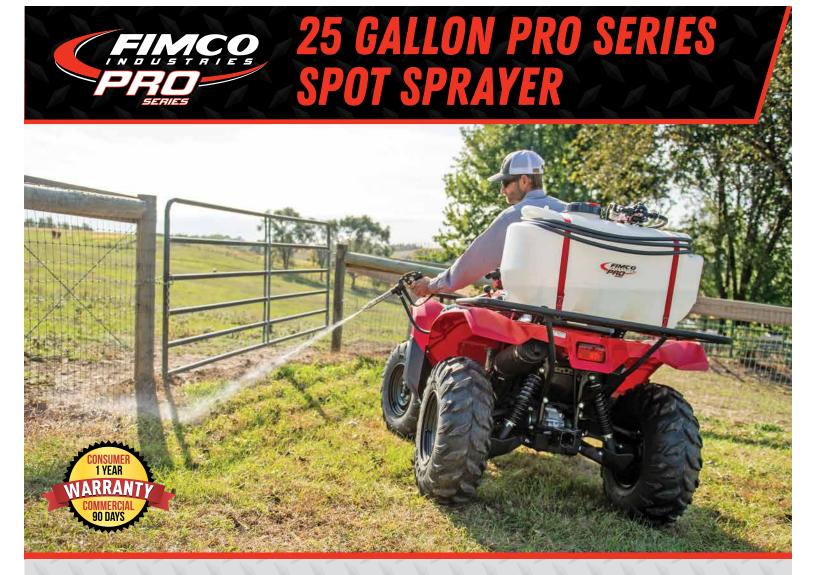

### **BEST IN CLASS PUMP**

- 2.2 GPM Pro Series 12 Volt Pump
- Maximum Pressure Of 100 PSI
- Ideal For Harsh Chemicals & Oil Based Chemicals With Surfactants
- Self Priming
- Can Run Dry Without Damage