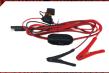

#### FUSE PROTECTED 8 FT LEAD WIRE

- Helps Protect Your Vehicle Wiring
- Alligator Clips & On/Off Switch Included

LG-25-PM 5301146