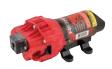

# **BEST IN CLASS PUMP**

- 2.4 GPM High Performance 12 Volt Pump
- Maximum Pressure Of 60 PSI
- Pressure Switch Turns Pump On & Off
- Self Priming
- Can Run Dry Without Damage
- Chemical Resistant Components
- Fan Cooled To Promote Longevity & Efficiency