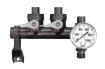

#### MANIFOLD W/PRESSURE GAUGE

- Lever Ball Valves Allow Flow & Pressure Control
- Easily Monitor Pressure With Highly Visible Gauge
- Quick Connect Fittings Enables Fast Configuration