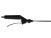

### LEVER GRIP SPRAY WAND

- Up To 30 Feet Horizontal Spray
- Up To 16 Feet Vertical Spray
- Adjustable Spray Pattern