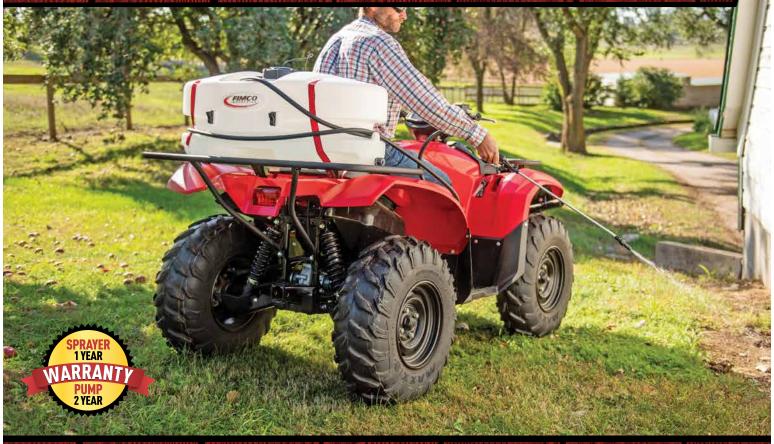

# 25 GALLON SPOT SPRAYER





# HIGHFLO

# **BEST IN CLASS PUMP**

- 2.4 GPM High Performance 12 Volt Pump
- Maximum Pressure Of 60 PSI
- Pressure Switch Turns Pump On & Off
- Self Priming
- Can Run Dry Without Damage
- Chemical Resistant Components
- Fan Cooled To Promote Longevity & Efficiency



#### MANIFOLD W/PRESSURE GAUGE

- Lever Ball Valves Allow Flow & Pressure Control
- Easily Monitor Pressure With Highly Visible Gauge
- Quick Connect Fittings Enables Fast Configuration



### LEVER GRIP SPRAY WAND

- Up To 30 Feet Horizontal Spray
- Up To 16 Feet Vertical Spray
- Adjustable Spray Pattern



## 15 FEET OF 3/8 INCH HOSE

- Chemical Resistant Rubber Hose
- Easy To Wrap For Storage
- Less Prone To Kinking



#### FUSE PROTECTED 8 FT LEAD WIRE

- Helps Protect Your Vehicle Wiring
- Alligator Clips & On/Off S