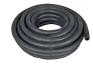

#### 15 FEET OF 3/8 INCH HOSE

- Chemical Resistant Rubber Hose
- Easy To Wrap For Storage
- Less Prone To Kinking