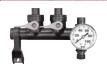

#### MANIFOLD W/PRESSURE GAUGE

- Lever Ball Valves Allow Flow & Pressure Control
- Easily Monitor Pressure With Highly Visible Gauge
- Quick Connect Fittings Enables Fast Configuration