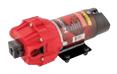

#### BEST IN CLASS PUMP

- 4.5 GPM High Performance 12 Volt Pump
- Maximum Pressure Of 60 PSI
- Pressure Switch Turns Pump On & Off
- Self Priming
- Can Run Dry Without Damage
- Chemical Resistant Components
- Fan Cooled To Promote Longevity & Efficiency