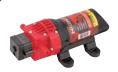

# **BEST IN CLASS PUMP**

- 1.2 GPM High Performance 12 Volt Pump
- Maximum Pressure Of 60 PSI
- Pressure Switch Turns Pump On & Off
- Self Priming
- Can Run Dry Without Damage
- Chemical Resistant Components
- Fan Cooled To Promote Longevity & Efficiency