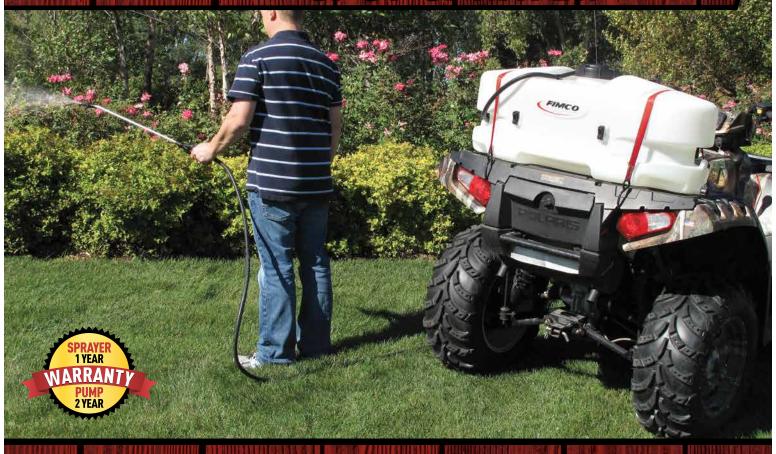

# 25 GALLON STANDARD SPOT SPRAYER

**HIGHFLO** 

# LEVER GRIP SPRAY WAND

- Up To 25 Feet Horizontal Spray
- Up To 15 Feet Vertical Spray
- Adjustable Spray Pattern

### 15 FEET OF 3/8 INCH HOSE

- Chemical Resistant Rubber Hose
- Easy To Wrap For Storage
- Less Prone To Kinking

LG-25-EC 5301378