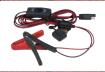

### FUSE PROTECTED 8 FT LEAD WIRE

- Helps Protect Your Vehicle Wiring
- Alligator Clips & On/Off Switch Included