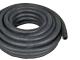

## FUSE PROTECTED 8 FT LEAD WIRE

- Helps Protect Your Vehicle Wiring
- Alligator Clips & On/Off Switch Included
- **15 FEET OF 3/8 INCH HOSE** 
  - Chemical Resistant Rubber Hose
  - Easy To Wrap For Storage
  - Less Prone To Kinking