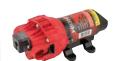

### **3-NOZZLE BROADCAST BOOM**

- 2 Nozzle Spray Pattern
- Delivers 28 Feet Of Spray Coverage

LG-25-BL-OR 5302323