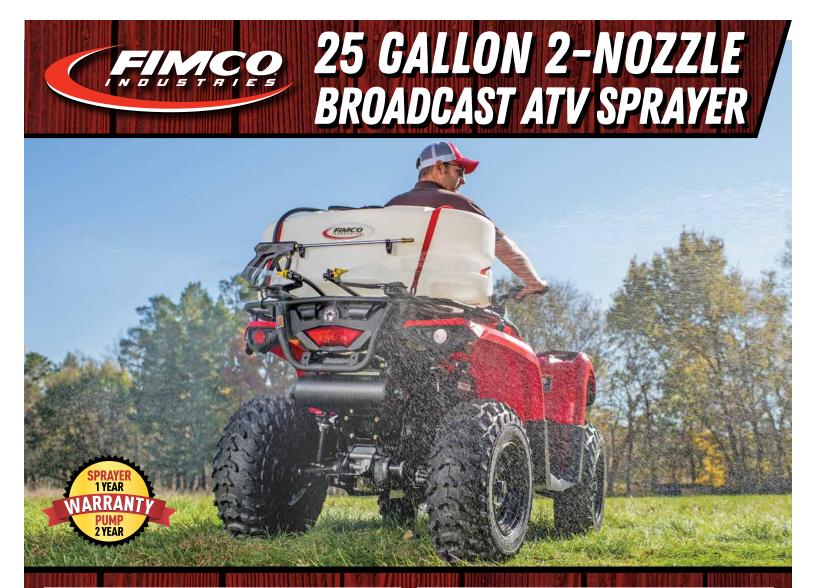

## BEST IN CLASS PUMP

- 2.4 GPM High Performance 12 Volt Pump
- Maximum Pressure Of 60 PSI
- Pressure Switch Turns Pump On & Off
- Self Priming
- Can Run Dry Without Damage
- Chemical Resistant Components
- Fan Cooled To Promote Longevity & Efficiency