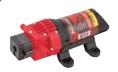

## **BEST IN CLASS PUMP**

- 1.2 GPM High Performance 12 Volt Pump
- Maximum Pressure Of 60 PSI
- Pressure Switch Turns Pump On & Off
- Self Priming
- Can Run Dry Without Damage
- Chemical Resistant Components
- Fan Cooled To Promote Longevity & Efficiency