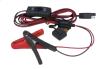

## FUSE PROTECTED 8 FT LEAD WIRE

- Helps Protect Your Vehicle Wiring
- Alligator Clips & On/Off Switch Included

- Up To 25 Feet Horizontal Spray
- Up To 15 Feet Vertical Spray
- Adjustable Spray Pattern