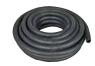

## 15 FEET OF 3/8 INCH HOSE

- Chemical Resistant Rubber Hose
- Easy To Wrap For Storage
- Less Prone To Kinking

LG-15-EC 5301302