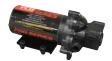

## **BEST IN CLASS PUMP**

- 2.2 GPM Pro Series 12 Volt Pump
- Maximum Pressure Of 100 PSI
- For Use With Oil-Water Emulsions, Oil Based Products And Harsh Chemicals
- Self Priming
- Can Run Dry Without Damage