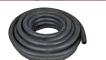

# 15 FEET OF 3/8 INCH HOSE

- Chemical Resistant Rubber Hose
- Easy To Wrap For Storage
- Less Prone To Kinking