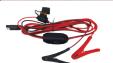

#### FUSE PROTECTED 8 FT LEAD WIRE

- Helps Protect Your Vehicle Wiring
- Alligator Clips & On/Off Switch Included