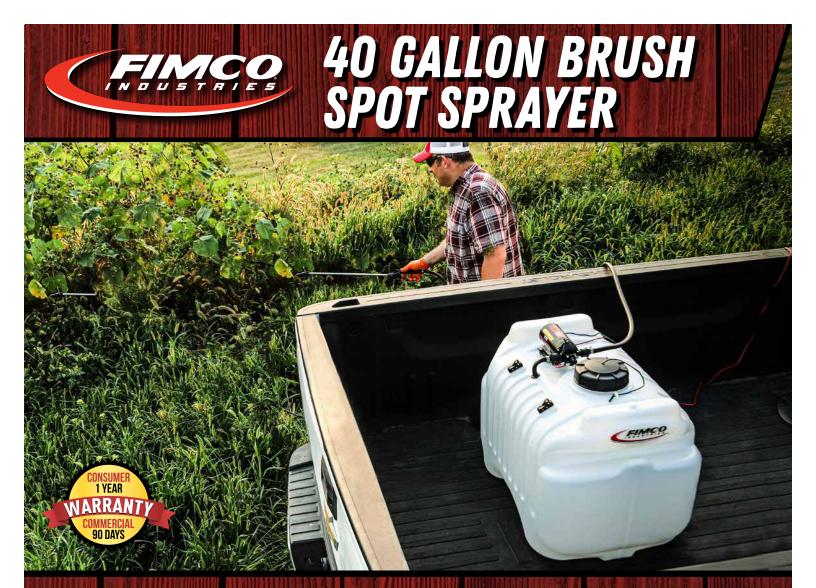

## DESIGNED TO CONTROL TOUGHER INVASIVE SPECIES SUCH AS WOODY PLANTS AND VINES.

# **LEVER GRIP SPRAY WAND**

- Up To 30 Feet Horizontal Spray
- Up To 20 Feet Vertical Spray
- Adjustable Spray Pattern

BR-40-SP-EC 5303154