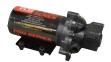

## **BEST IN CLASS PUMP**

- 2.2 GPM Pro Series 12 Volt Pump
- Maximum Pressure Of 100 PSI
- For Use With Oil-Water Emulsions, Oil Based Products And Harsh Chemicals
- Self Priming
- Can Run Dry Without Damage