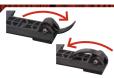

### QUICK RELEASE BOOM CLAMPS

- Quickly And Easily Install Or Remove Boom
- Securely Clamps Boom Into Place