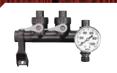

### MANIFOLD W/PRESSURE GAUGE

- Lever Ball Valves Allow Flow & Pressure Control
- Easily Monitor Pressure With Highly Visible Gauge
- Quick Connect Fittings Enables Fast Configuration