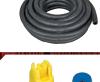

### 15 FEET OF 3/8 INCH HOSE

- Chemical Resistant Rubber Hose
- Easy To Wrap For Storage
- Less Prone To Kinking