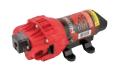

## **BEST IN CLASS PUMP**

- 2.4 GPM High Performance 12 Volt Pump
- Maximum Pressure Of 60 PSI
- Pressure Switch Turns Pump On & Off
- Self Priming
- Can Run Dry Without Damage
- Chemical Resistant Components
- Fan Cooled To Promote Longevity & Efficiency