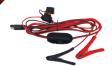

#### FUSE PROTECTED 8 FT LEAD WIRE

- Helps Protect Your Vehicle Wiring
- Alligator Clips & On/Off Switch Included