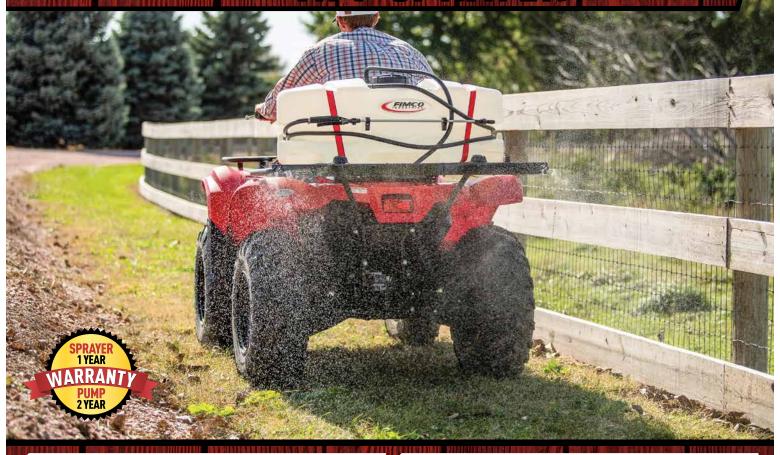

# 20 GALLON 2-NOZZLE ATV SPRAYER

**HIGHFLO** 

#### **QUICK RELEASE BOOM CLAMPS**

- Quickly And Easily Install Or Remove Boom
- Securely Clamps Boom Into Place

#### 2-NOZZLE RIGID STEEL BOOM

- 2-Nozzle Boom Delivers 7 Feet Of Spray Coverage
- Solid Steel Boom

ATV-20-2-QR 5302319