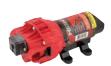

## **BEST IN CLASS PUMP**

- 2.4 GPM High Performance 12 Volt Pump
- Maximum Pressure Of 60 PSI
- Pressure Switch Turns Pump On & Off
- Self Priming
- Can Run Dry Without Damage
- Chemical Resistant Components
- Fan Cooled To Promote Longevity & Efficiency