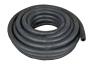

### 15 FEET OF 3/8 INCH HOSE

- Chemical Resistant Rubber Hose
- Easy To Wrap For Storage
- Less Prone To Kinking