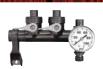

#### MANIFOLD W/PRESSURE GAUGE

- Lever Ball Valves Allow Flow & Pressure Control
- Easily Monitor Pressure With Highly Visible Gauge
- Quick Connect Fittings Enables Fast Configuration