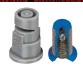

#### PREMIUM SPRAY TIPS

- Premium Wide Angle Tips
- Reduces Chemical Drift
- Includes Anti-Drip Strainer