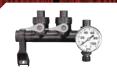

## MANIFOLD W/PRESSURE GAUGE

- Lever Ball Valves Allow Flow & Pressure Control • Easily Monitor Pressure With Highly Visible Gauge
- Quick Connect Fittings Enables Fast Configuration