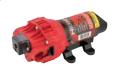

# **BEST IN CLASS PUMP**

- 2.4 GPM High Performance 12 Volt Pump
- Maximum Pressure Of 60 PSI
- Pressure Switch Turns Pump On & Off
- Self Priming
- Can Run Dry Without Damage
- Chemical Resistant Components
- Fan Cooled To Promote Longevity & Efficiency