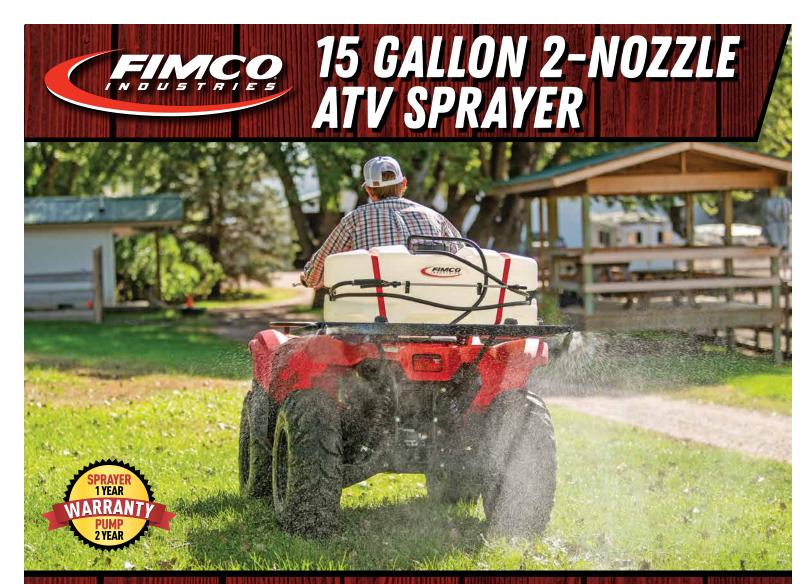

#### 2-NOZZLE RIGID STEEL BOOM

- 2-Nozzle Boom Delivers 7 Feet Of Spray Coverage
- Solid Steel Boom