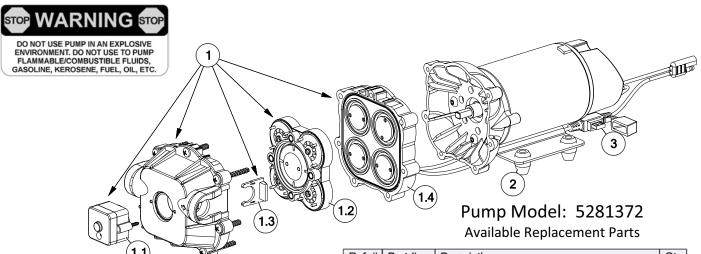

## Replacement Pump: 5151088

1/2" MNPT Port Kit Fitting #5168832 1/2" Hose Barb Port Kit Fitting #5168833

| Ref. # | Part #  | Description                              |   |
|--------|---------|------------------------------------------|---|
| 1      | 5151097 | 4.5 GPM Pump Head                        | 1 |
| 1.1    | 5164271 | 60 PSI Pressure Switch                   | 1 |
| 1.2    | 5168824 | Check Valve w/O-Ring                     | 1 |
| 1.3    | 5051162 | Pump Slide Clips (Pkg/2)                 | 1 |
| 1.4    | 5063271 | 4.5 GPM Diaphragm/Piston/Cam/Bearing Kit | 1 |
| 2      | 5075019 | Grommets (Pkg/4)                         | 1 |
| 3      | 5157206 | 15 Amp 'Mini Blade' Fuse                 | 1 |