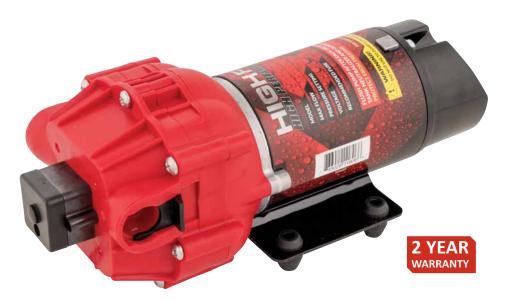

## 12 VOLT HIGH PERFORMANCE PUMPS

## HIGHELO 4.5 G.P.M.

- 4.5 GPM High Performance 12 Volt Pump
- **60 PSI Max Pressure**
- **Increased Flow Rates**
- **In-Line Fuse Protection**
- 12 Volt Dc Power
- Self Priming 8 Ft To 14 Ft
- **Runs Dry Without Damage**
- **Chemical Resistant Elastomers**
- **Quick Attach Pdorts**
- **Fan Cooled Motor**

- DEMAND SWITCH MODELS operate only when liquid flow is required. Pump and motor stop instantly when discharge is
- Diaphragm design eliminates troublesome shaft seal.
- Pump can be run indefinitely without damage.
- Ball bearing drive assures longer pump life.
- Excellent self-priming capability.
- Santoprene diaphragms and viton valves are standard.
- Maximum temperature of pumped liquid 130°F.
- Permanent magnet motor long life brushes.
- Fuse Protected
- Built-In cooling fan

| Boxed<br>Part # | <u>Individual</u><br><u>Part #</u> | <u>Volts</u> | <u>Amps</u> | <u>Demand Switch</u><br><u>or Relief Valve</u> | Max Pressure | <u>GPM</u> | <u>UPC Code</u> |
|-----------------|------------------------------------|--------------|-------------|------------------------------------------------|--------------|------------|-----------------|
| 5151088         | 5281372                            | 12           | 11.0        | Demand Switch                                  | 60           | 4.5        | 733029118080    |