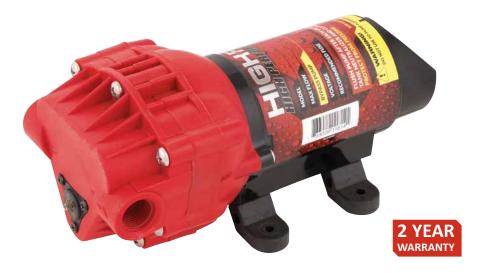

## 12 VOLT HIGH PERFORMANCE PUMPS

## HIGHELO 2.4 G.P.M. BYPASS

- Internal Bypass Pump; 2.4 G.P.M.
- **Pumps Until Power Is Shut Off**
- 60 P.S.I. Max Pressure
- 8 Amp Draw
- Ready For Round-Up®

- RELIEF VALVE MODELS have pressure controlled by an internal relief valve, and run continuously unless electric current is turned off.
- Diaphragm design eliminates troublesome shaft seal.
- Pump can be run indefinitely without damage.
- Ball bearing drive assures longer pump life.
- Excellent self-priming capability.
- Santoprene diaphragms and viton valves are standard.
- Maximum temperature of pumped liquid 130°F.
- Permanent magnet motor long life brushes.
- Fuse Protected
- Built-In cooling fan

| Boxed<br>Part # | Individual<br>Part # | <u>Volts</u> | <u>Amps</u> | <u>Demand Switch</u><br><u>or Relief Valve</u> | Max Pressure | <u>GPM</u> | UPC Code                |
|-----------------|----------------------|--------------|-------------|------------------------------------------------|--------------|------------|-------------------------|
| 5151089         | 5281373              | 12           | 8.0         | Relief Valve                                   | 60           | 2.4        | 733029118097<br>(Boxed) |