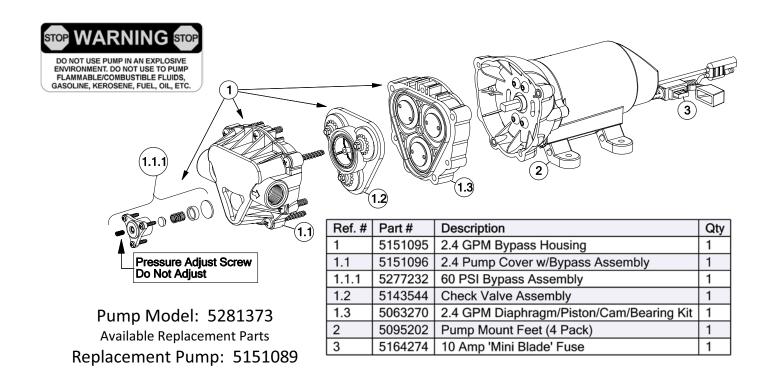

| Boxed<br>Part # | Individual<br>Part # | <u>Volts</u> | <u>Amps</u> | <u>Demand Switch</u><br><u>or Relief Valve</u> | Max Pressure | <u>GPM</u> | UPC Code                |
|-----------------|----------------------|--------------|-------------|------------------------------------------------|--------------|------------|-------------------------|
| 5151089         | 5281373              | 12           | 8.0         | Relief Valve                                   | 60           | 2.4        | 733029118097<br>(Boxed) |