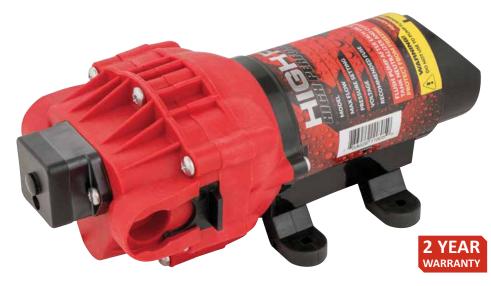

## **12 VOLT HIGH PERFORMANCE PUMPS**

## HIGHFLO 2.4 G.P.M.

- 2.4 G.P.M. High Performance 12 Volt Pump
- 60 PSI Max Pressure
- Increased Flow Rates
- In-Line Fuse Protection
- 12 Volt Dc Power
- Self Priming 8 Ft To 14 Ft
- Runs Dry Without Damage
  - Chemical Resistant Elastomers
  - Quick Attach Ports
  - Fan Cooled Motor

- DEMAND SWITCH MODELS operate only when liquid flow is required. Pump and motor stop instantly when discharge is closed.
- Diaphragm design eliminates troublesome shaft seal.
- Pump can be run indefinitely without damage.
- Ball bearing drive assures longer pump life.
- Excellent self-priming capability.
- Santoprene diaphragms and viton valves are standard.
- Maximum temperature of pumped liquid 130°F.
- Permanent magnet motor long life brushes.
- Fuse Protected
- Built-In cooling fan