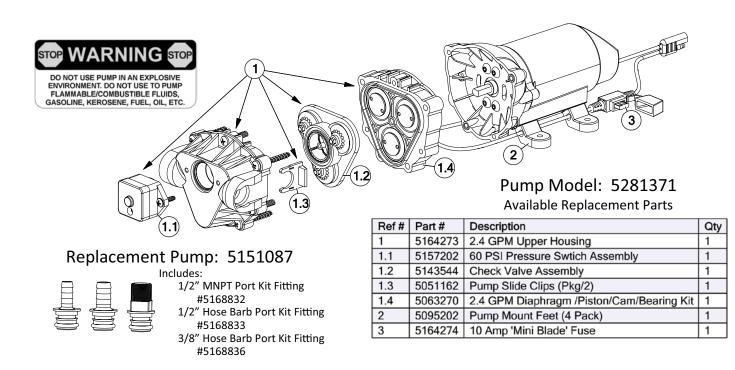

| <u>Boxed</u><br>Part # | Individual<br>Part # | <u>Volts</u> | <u>Amps</u> | <u>Demand Switch</u><br>or Relief Valve | <u>Max Pressure</u> | <u>GPM</u> | <u>UPC Code</u>         |
|------------------------|----------------------|--------------|-------------|-----------------------------------------|---------------------|------------|-------------------------|
| 5151087                | 5281371              | 12           | 8.0         | Demand Switch                           | 60                  | 2.4        | 733029118073<br>(Boxed) |