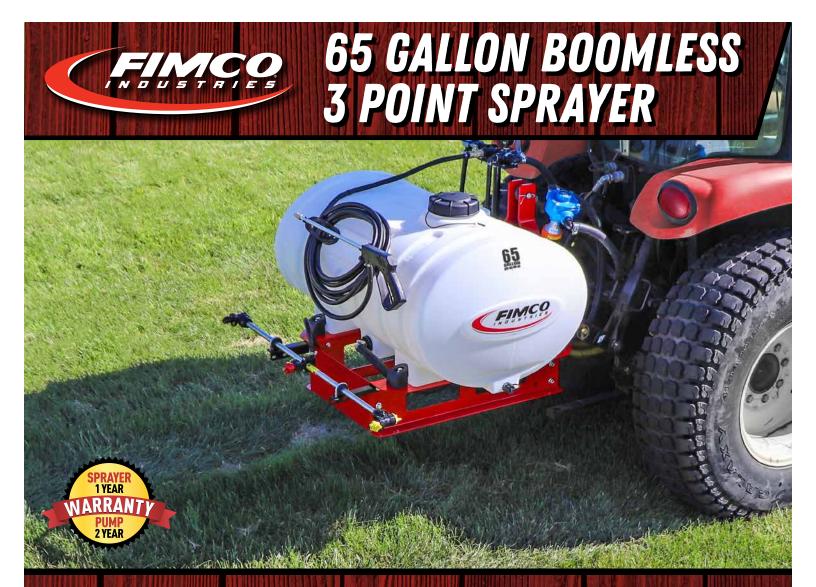

## **3 POINT CARRIER FRAME**

- Provides Strength And Support To The Tank
- Connects To The 3-Point Hitch On A Tractor
- Supports The Tank And Boom