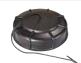

# 5 INCH TANK LID

- Lid Tethered To Tank
- Splash Prevention Flap In Lid
- Venting Reduces Tank Pressure