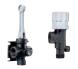

# DIRECT-O-VALVE MANIFOLD

- Constructed from Corrosion Resistant Materials
- Piston Type Pressure Relief / Regulating Valve
- Easily Monitor Pressure With Highly Visible Gauge