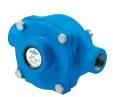

### 6 ROLLER PUMP

- Hypro 6 Roller Pump
- 9.76 GPM at 540 RPM
- 8.2 GPM at 1000 RPM
- Max Pressure 300 PSI
- Max Speed 1200 RPM
- Max Output 21.8 GPM