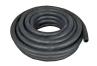

# 25 FEET OF 3/8 INCH HOSE

- Chemical Resistant Rubber Hose
- Easy To Wrap For Storage
- Less Prone To Kinking