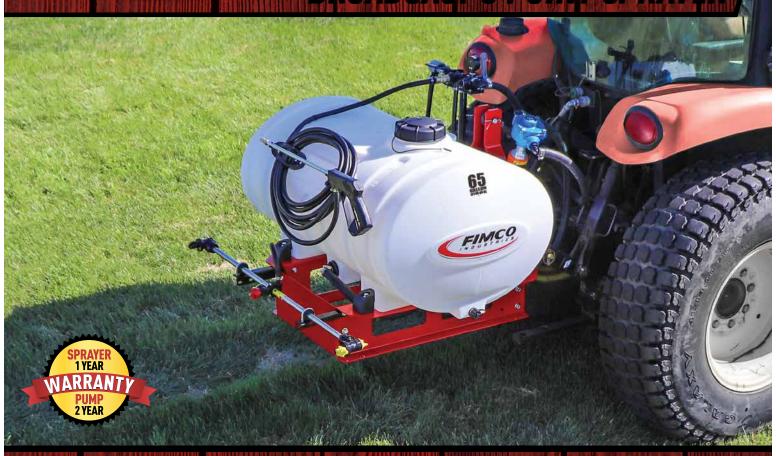

# 65 GALLON 3-NOZZLE BROADCAST 3 POINT SPRAYER

### 6 ROLLER PUMP

- Hypro 6 Roller Pump
- 9.76 GPM at 540 RPM
- 8.2 GPM at 1000 RPM
- Max Pressure 300 PSI
- Max Speed 1200 RPM
- Max Output 21.8 GPM

# DIRECT-O-VALVE MANIFOLD

- Constructed from Corrosion Resistant Materials
- Piston Type Pressure Relief / Regulating Valve
- Easily Monitor Pressure With Highly Visible Gauge

# 5 INCH TANK LID

- Lid Tethered To Tank
- Splash Prevention Flap In Lid
- Venting Reduces Tank Pressure

# **DELUXE PISTOL GRIP SPRAY WAND**

- Up To 45 Feet Horizontal Spray
- Up To 30 Feet Vertical Spray
- Adjustable Spray Pattern

# 25 FEET OF 3/8 INCH HOSE

- Chemical Resistant Rubber Hose
- Easy To Wrap For Storage
- Less Prone To Kinking

### 3-NOZZLE BROADCAST BOOM

- Broadcast Boom Delivers 36 Feet Of Spray Coverage
- End Nozzles Sprays 15 Feet
- Center Nozzle Sprays 6 Feet

# **3 POINT CARRIER FRAME**

- Provides Strength And Support To The Tank
- Connects To The 3-Point Hitch On A Tractor
- Supports The Tank And Boom

3PT-65-6R-BL 5303235