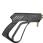

# **DELUXE PISTOL GRIP SPRAY WAND**

- Up To 45 Feet Horizontal Spray
- Up To 30 Feet Vertical Spray
- Adjustable Spray Pattern