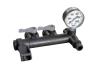

# **3-NOZZLE BROADCAST BOOM**

• Broadcast Boom Delivers 36 Feet Of Spray Coverage

**DELUXE PISTOL GRIP SPRAY WAND** 

- End Nozzles Sprays 15 Feet
- Center Nozzle Sprays 6 Feet