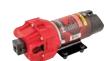

## MANIFOLD W/PRESSURE GAUGE

- Lever Ball Valves Allow Flow & Pressure Control
- Easily Monitor Pressure With Highly Visible Gauge
- Quick Connect Fittings Enables Fast Configuration