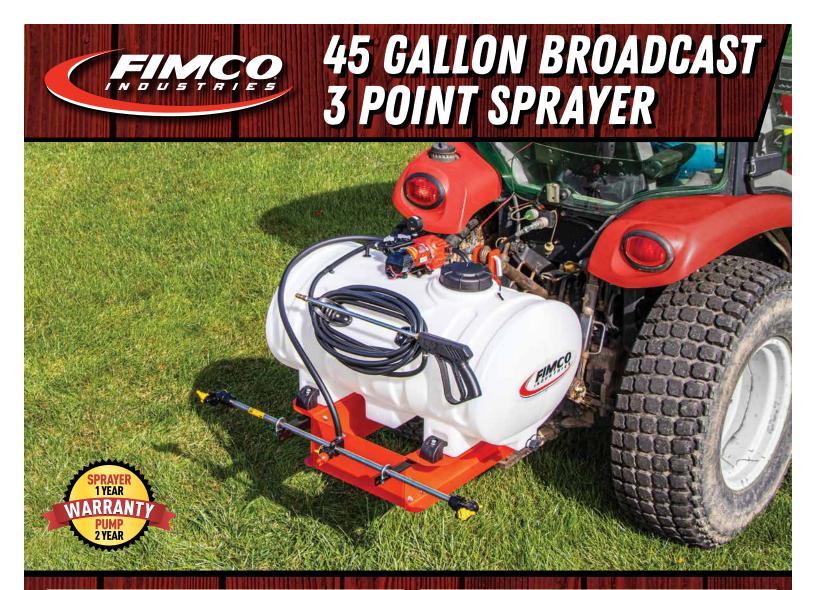

**HIGHFLO** 

# **BEST IN CLASS PUMP**

- 4.5 GPM High Performance 12 Volt Pump
- Maximum Pressure Of 60 PSI
- Pressure Switch Turns Pump On & Off
- Self Priming
- Can Run Dry Without Damage
- Chemical Resistant Components
- Fan Cooled To Promote Longevity & Efficiency