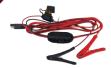

### FUSE PROTECTED 8 FT LEAD WIRE

- Helps Protect Your Vehicle Wiring
- Alligator Clips & On/Off Switch Included