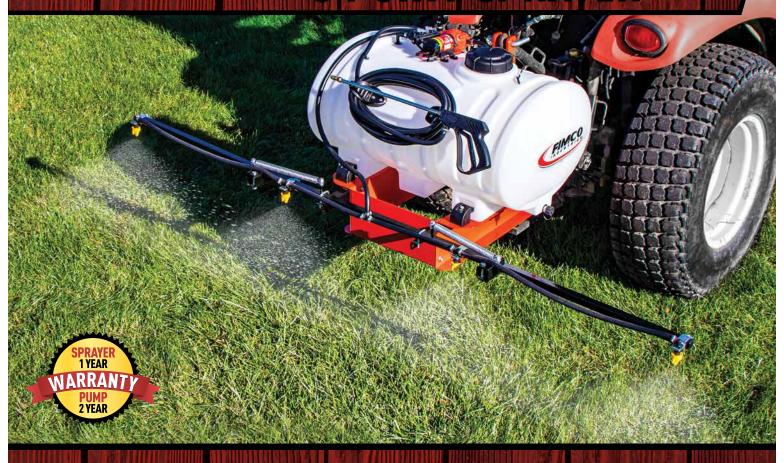

# 45 GALLON 4-NOZZLE 3 POINT SPRAYER

**HIGHFLO** 

# 4-NOZZLE FOLDING STEEL BOOM

- 4-Nozzle Boom Delivers 10 Feet Of Spray Coverage
- Folding Steel Boom

3PT-45-12V-4 5303244