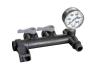

### MANIFOLD W/PRESSURE GAUGE

- Lever Ball Valves Allow Flow & Pressure Control
- Easily Monitor Pressure With Highly Visible Gauge
- Quick Connect Fittings Enables Fast Configuration