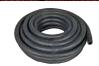

## 25 FEET OF 3/8 INCH HOSE

- Chemical Resistant Rubber Hose
- Easy To Wrap For Storage
- Less Prone To Kinking