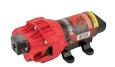

## BEST IN CLASS PUMP

- 2.4 GPM High Performance 12 Volt Pump
- Maximum Pressure Of 60 PSI
- Pressure Switch Turns Pump On & Off
- Self Priming
- Can Run Dry Without Damage
- Chemical Resistant Components
- Fan Cooled To Promote Longevity & Efficiency