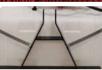

# **3-NOZZLE FOLDING STEEL BOOM**

- Delivers 7.5 Feet of Spray Coverage
- 30 Inch Nozzle Spacing
- 62" Folding Steel Boom

# 3 POINT HITCH

- Category 1
- Steel Construction