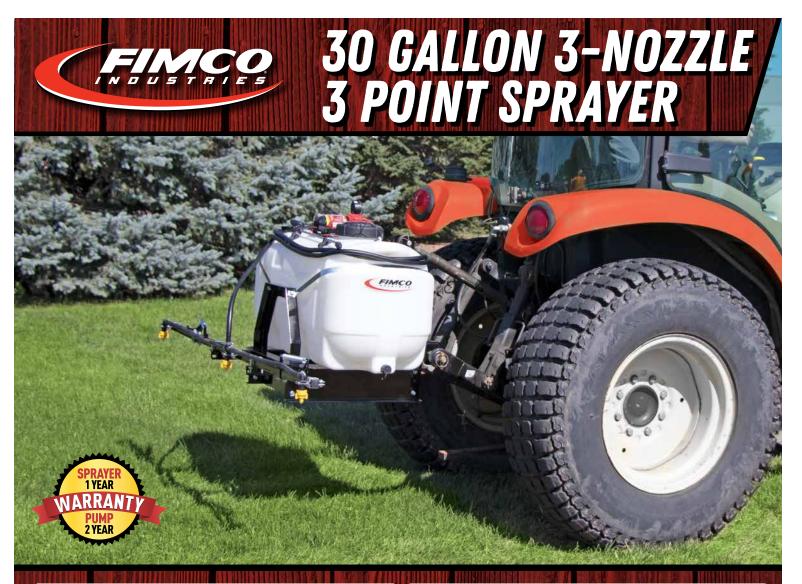

### BEST IN CLASS PUMP

- 2.4 GPM High Performance 12 Volt Pump
- Maximum Pressure Of 60 PSI
- Pressure Switch Turns Pump On & Off
- Self Priming Can Run Dry Without Damage
- Fuse Protected
- Chemical Resistant Components
- Fan Cooled To Promote Longevity & Efficiency