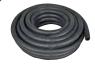

## 15 FEET OF 3/8 INCH HOSE

- Chemical Resistant Rubber Hose
- Easy To Wrap For Storage
- Less Prone To Kinking