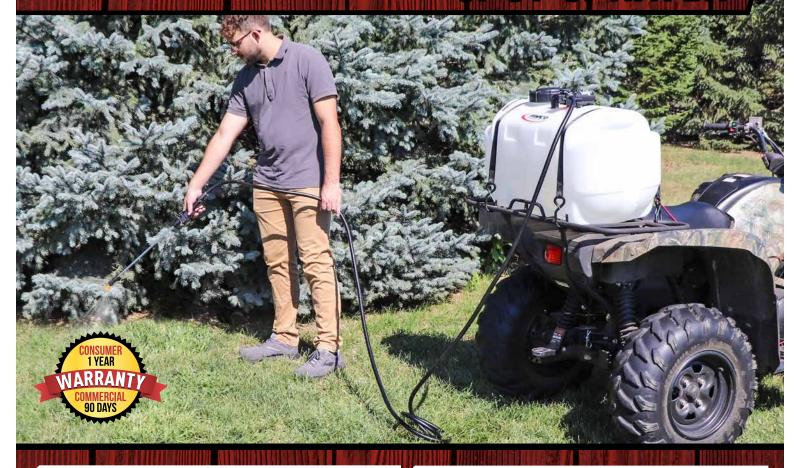

## LEVER GRIP SPRAY WAND

- Up To 20 Feet Horizontal Spray
- Up To 12 Feet Vertical Spray
- Adjustable Spray Pattern

## 15 FEET OF 3/8 INCH HOSE

- Chemical Resistant Rubber Hose
- Easy To Wrap For Storage
- Less Prone To Kinking