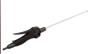

## LEVER GRIP SPRAY WAND

- Up To 20 Feet Horizontal Spray
- Up To 12 Feet Vertical Spray
- Adjustable Spray Pattern