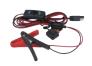

## FUSE PROTECTED 8 FT LEAD WIRE

- Helps Protect Your Vehicle Wiring
- Alligator Clips & On/Off Switch Included