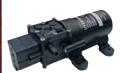

### *12 VOLT PUMP*

- 1.0 GPM 12 Volt Electric Pump
- Maximum Pressure Of 60 PSI
- Pressure Switch Turns Pump On & Off
- Self Priming
- Fuse Protected
- Can Run Dry Without Damage
- 1 Year Pump Warranty