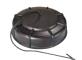

# IN TANK / INLINE STRAINER

- 3/8 Inch Hose Barb Connection
- Minimizes Chemical Waste