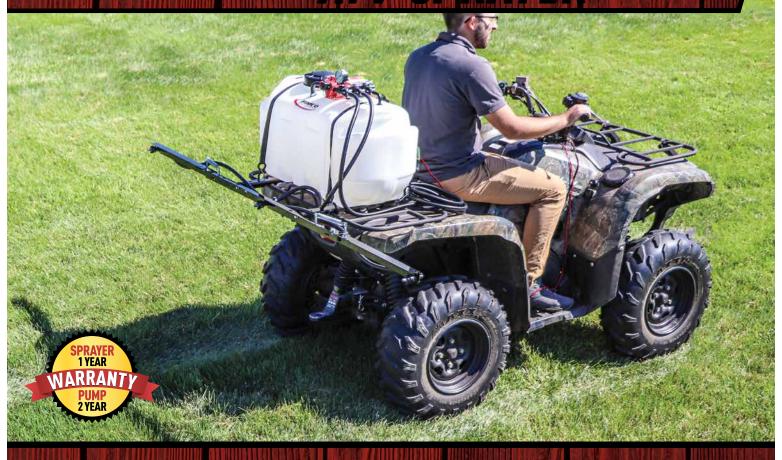

# 25 GALLON 3-NOZZLE ATV SPRAYER

HIGHFLO

# 3-NOZZLE FOLDING STEEL BOOM

- Delivers 10 Feet of Spray Coverage
- 40 Inch Nozzle Spacing
- 82" Folding Steel Boom