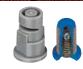

#### PREMIUM SPRAY TIPS

- TeeJet Turbo Floodjet TF-VP3
- Reduces Chemical Drift
- Includes Check Valve Strainer