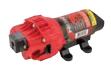

## BEST IN CLASS PUMP

- 2.4 GPM High Performance 12 Volt Pump
- Maximum Pressure Of 60 PSI
- Pressure Switch Turns Pump On & Off
- Self Priming Can Run Dry Without Damage
- Fuse Protected
- Chemical Resistant Components
- Fan Cooled To Promote Longevity & Efficiency