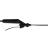

## LEVER GRIP SPRAY WAND

- Up To 30 Feet Horizontal Spray
- Up To 16 Feet Vertical Spray
- Adjustable Spray Pattern