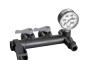

## MANIFOLD W/PRESSURE GAUGE

- Lever Ball Valves Allow Flow & Pressure Control
- Easily Monitor Pressure With Highly Visible Gauge
- Quick Connect Fittings Enables Fast Configuration