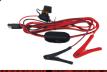

## FUSE PROTECTED 8 FT LEAD WIRE

- Helps Protect Your Vehicle Wiring
- Alligator Clips & On/Off Switch Included