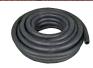

## 15 FEET OF 3/8 INCH HOSE

- Chemical Resistant Rubber Hose
- Remains Flexible
- Less Prone To Kinking