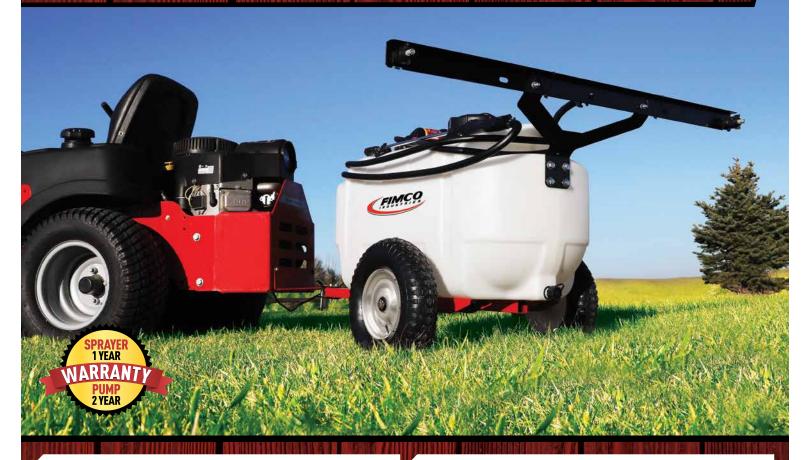

# 25 GALLON 2-NOZZLE TRAILER SPRAYER

## **BEST IN CLASS PUMP**

- 1.2 GPM High Performance 12 Volt Pump
- Maximum Pressure Of 60 PSI
- Pressure Switch Turns Pump On/Off As Needed
- Self Priming
- Can Run Dry Without Damage
- Chemical Resistant Components
- Fan Cooled To Promote Longevity & Efficiency

## FUSE PROTECTED 8 FT LEAD WIRE

- Industry Leader In Safety
- Protects Vehicle Wiring
- Clips And On / Off Switch Included

#### Y MANIFOLD

- Lever Ball Valves Allow Flow & Pressure Control
- Garden Hose Threading Enables Fast Configuration

#### LEVER GRIP SPRAY WAND

- Up To 25 Feet Horizontal Spray
  Up To 15 Feet Vertical Spray
- Op 10 15 Feet Vertical Spra
- Adjustable Spray Pattern

## 15 FEET OF 3/8 INCH HOSE

- Chemical Resistant Rubber Hose
- Remains Flexible
- Less Prone To Kinking

### 2-NOZZLE RIGID STEEL BOOM

 2-Nozzle Boom Delivers 7 Feet Of Spray Coverage

## **TURF TIRES**

- 12" Diameter Pneumatic Turf Tires
- 5/8" Solid Steel Axle
- Sealed Ball Bearings

25-2N-TRL-GS 5303199