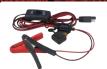

## FUSE PROTECTED 8 FT LEAD WIRE

- Industry Leader In Safety
- Protects Vehicle Wiring
- Clips And On / Off Switch Included