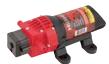

## **BEST IN CLASS PUMP**

- 1.2 GPM High Performance 12 Volt Pump
- Maximum Pressure Of 60 PSI
- Pressure Switch Turns Pump On/Off As Needed
- Self Priming
- Can Run Dry Without Damage
- Chemical Resistant Components
- Fan Cooled To Promote Longevity & Efficiency