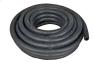

## 15 FEET OF 3/8 INCH HOSE

- Chemical Resistant Rubber Hose
- Easy To Wrap For Storage
- Less Prone To Kinking

SOLD AS A 9 PACK (15-SP-GS-B)
OR AS A SINGLE UNIT PACK (15-SP-GS)

15-SP-GS-B (9 PACK) 5303643