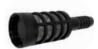

#### IN TANK / INLINE STRAINER

- 3/8 Inch Hose Barb Connection
- Minimizes Chemical Waste