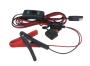

## FUSE PROTECTED 8 FT LEAD WIRE

- Helps Protect Your Vehicle Wiring
- Alligator Clips & On/Off Switch Included