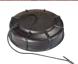

### **5 INCH TANK LID**

- Lid Tethered To Tank
- Splash Prevention Flap In Lid
- Venting Reduces Tank Pressure