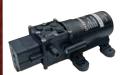

## 12 VOLT PUMP

- 1.0 GPM 12 Volt Electric Pump
- Maximum Pressure Of 60 PSI
- Pressure Switch Turns Pump On & Off
- Self Priming
- Fuse Protected
- Can Run Dry Without Damage
- 1 Year Pump Warranty