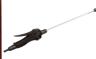

## LEVER GRIP SPRAY WAND

- Up To 20 Feet Horizontal Spray
- Up To 12 Feet Vertical Spray
- Adjustable Spray Pattern