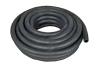

## 15 FEET OF 3/8 INCH HOSE

- Chemical Resistant Rubber Hose
- Easy To Wrap For Storage
- Less Prone To Kinking