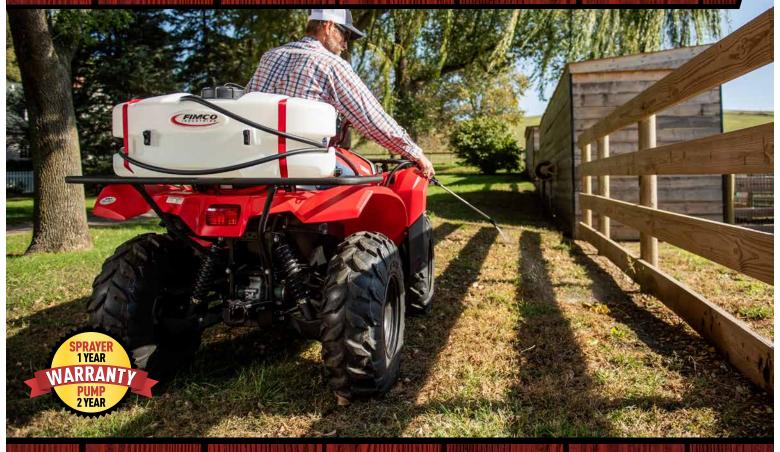

# 15 GALLON SPOT SPRAYER





## HIGHFLO

## **BEST IN CLASS PUMP**

- 2.4 GPM High Performance 12 Volt Pump
- Maximum Pressure Of 60 PSI
- Pressure Switch Turns Pump On & Off
- Self Priming
- Can Run Dry Without Damage
- Chemical Resistant Components
- Fan Cooled To Promote Longevity & Efficiency



#### MANIFOLD W/PRESSURE GAUGE

- Lever Ball Valves Allow Flow & Pressure Control
- Easily Monitor Pressure With Highly Visible Gauge
- Quick Connect Fittings Enables Fast Configuration



### LEVER GRIP SPRAY WAND

- Up To 30 Feet Horizontal Spray
- Up To 16 Feet Vertical Spray
- Adjustable Spray Pattern



## 15 FEET OF 3/8 INCH HOSE

- Chemical Resistant Rubber Hose
- Easy To Wrap For Storage
- Less Prone To Kinking



#### FUSE PROTECTED 8 FT LEAD WIRE

- Helps Protect Your Vehicle Wiring
- Alligator Clips & On/Off