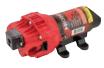

## **BEST IN CLASS PUMP**

- 2.4 GPM High Performance 12 Volt Pump
- Maximum Pressure Of 60 PSI
- Pressure Switch Turns Pump On & Off
- Self Priming
- Can Run Dry Without Damage
- Chemical Resistant Components
- Fan Cooled To Promote Longevity & Efficiency