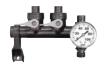

#### MANIFOLD W/PRESSURE GAUGE

- Lever Ball Valves Allow Flow & Pressure Control
- Easily Monitor Pressure With Highly Visible Gauge
- Quick Connect Fittings Enables Fast Configuration