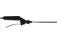

### LEVER GRIP SPRAY WAND

- Up To 30 Feet Horizontal Spray
- Up To 16 Feet Vertical Spray
- Adjustable Spray Pattern