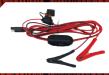

#### FUSE PROTECTED 8 FT LEAD WIRE

- Helps Protect Your Vehicle Wiring
- Alligator Clips & On/Off Switch Included